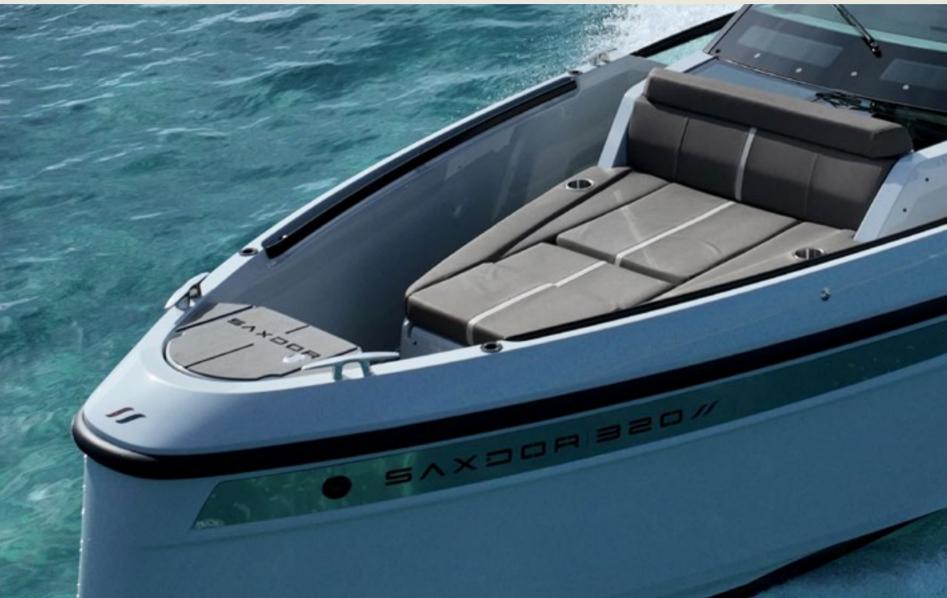

Mooring License N° 8 + Skipper

1 double

11,5 m / 3,0 m

120 L/h

24 knots

Sunshade, front and back sunbeds, exterior sitting area,

bluetooth music connection, no A/C

Captain, insurance, towels, complimentary drinks (water, ice, 18 soft drinks, 14 beers, 1 white wine, 1 rosé, 2 cava), snacks, snorkeling equipment, paddle board