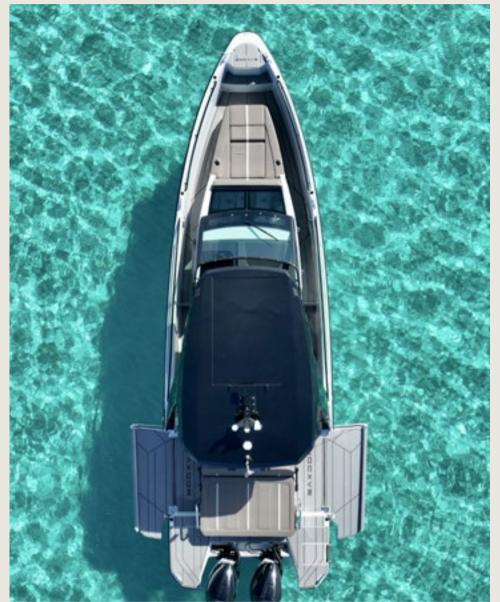

# **SAXDOR 320**GTO

Mooring License N° 8 + Skipper

1 double

11,5 m / 3,0 m

120 L/h

24 knots

Sunshade, front and back sunbeds, exterior sitting area,

bluetooth music connection, no A/C

Captain, insurance, towels, complimentary drinks (water, ice, 18 soft drinks, 14 beers, 1 white wine, 1 rosé, 2 cava), snacks, snorkeling equipment, paddle board