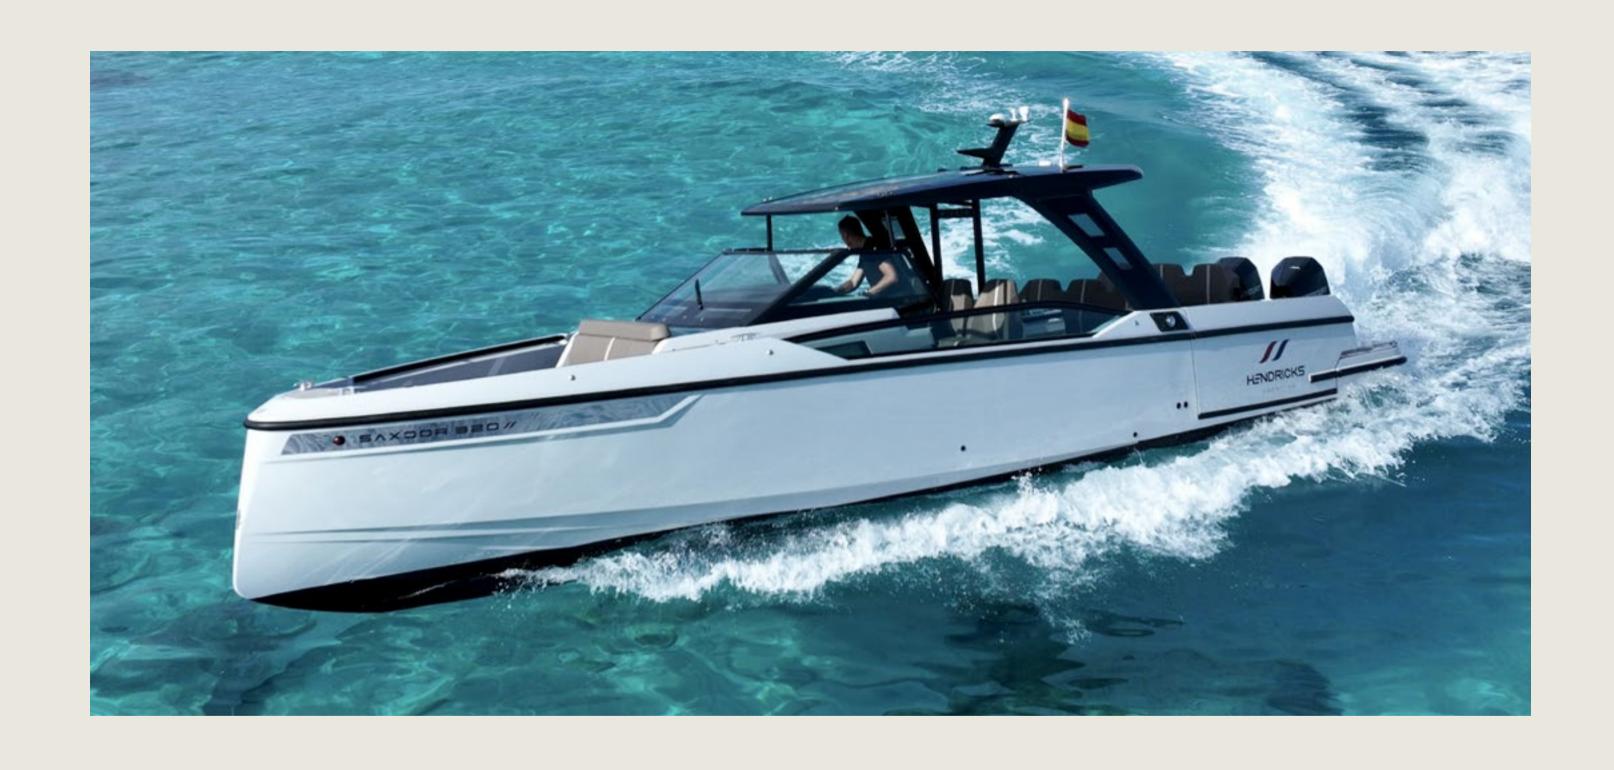

# **SAXDOR 320**GTO

Mooring License N° 8 + Skipper

1 double

11,5 m / 3,0 m

120 L/h

24 knots

Sunshade, front and back sunbeds, exterior sitting area,

bluetooth music connection, no A/C

Captain, insurance, towels, complimentary drinks (water, ice, 18 soft drinks, 14 beers, 1 white wine, 1 rosé, 2 cava), snacks, snorkeling equipment, paddle board