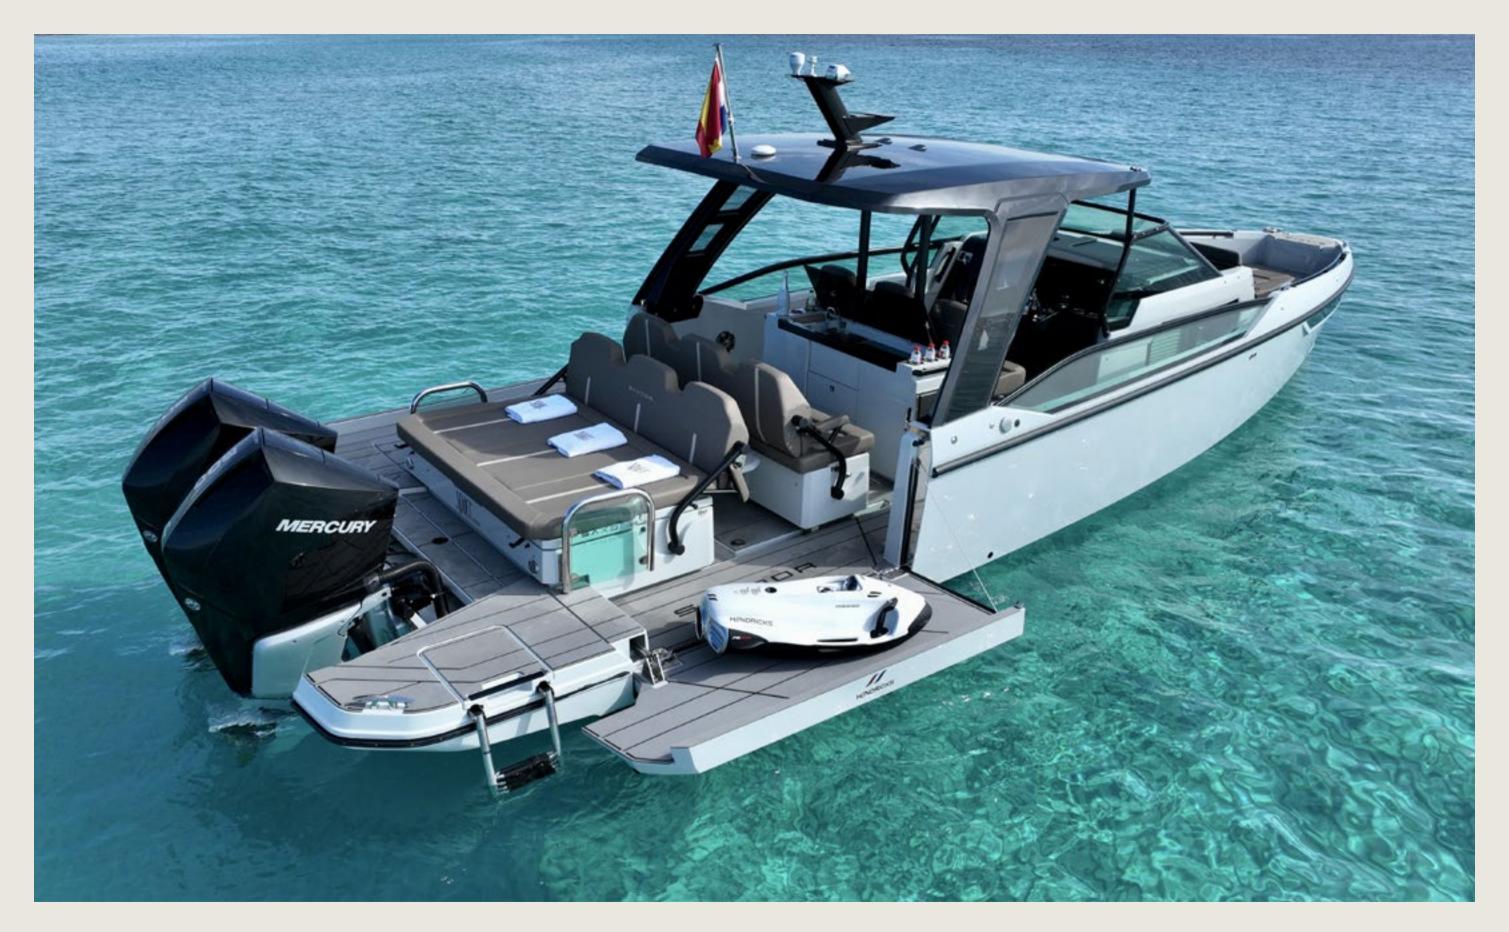

# **SAXDOR 320**GTO

Mooring License N° 8 + Skipper

1 double

11,5 m / 3,0 m

120 L/h

24 knots

Sunshade, front and back sunbeds, exterior sitting area,

bluetooth music connection, no A/C

Captain, insurance, towels, complimentary drinks (water, ice, 18 soft drinks, 14 beers, 1 white wine, 1 rosé, 2 cava), snacks, snorkeling equipment, paddle board