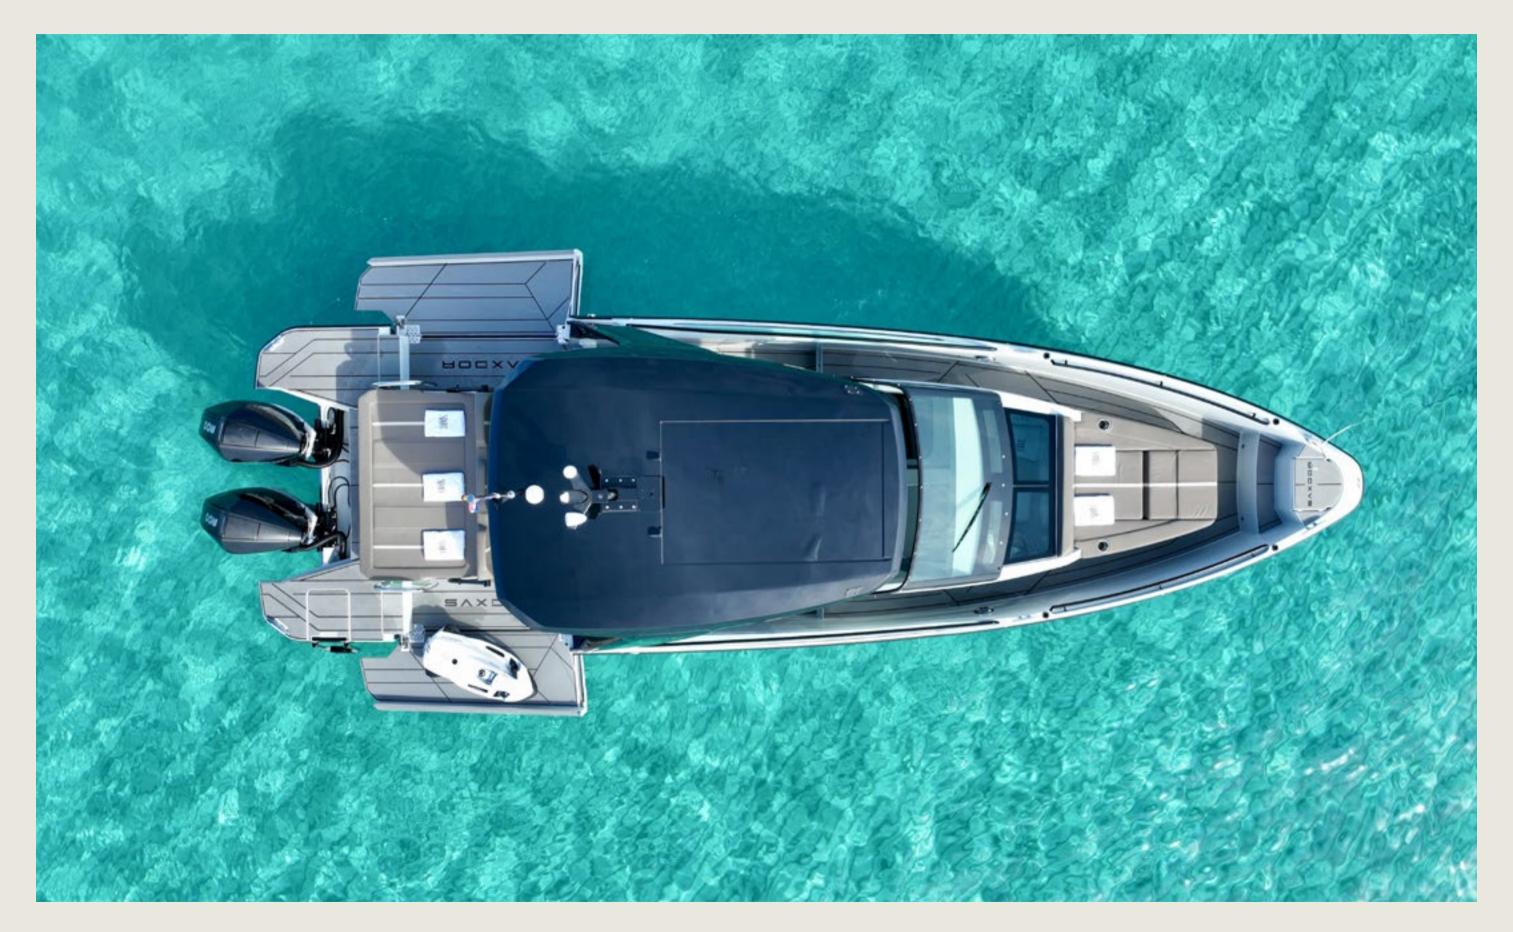

# **SAXDOR 320**GTO

Mooring License N° 8 + Skipper

1 double

11,5 m / 3,0 m

120 L/h

24 knots

Sunshade, front and back sunbeds, exterior sitting area,

bluetooth music connection, no A/C

Captain, insurance, towels, complimentary drinks (water, ice, 18 soft drinks, 14 beers, 1 white wine, 1 rosé, 2 cava), snacks, snorkeling equipment, paddle board