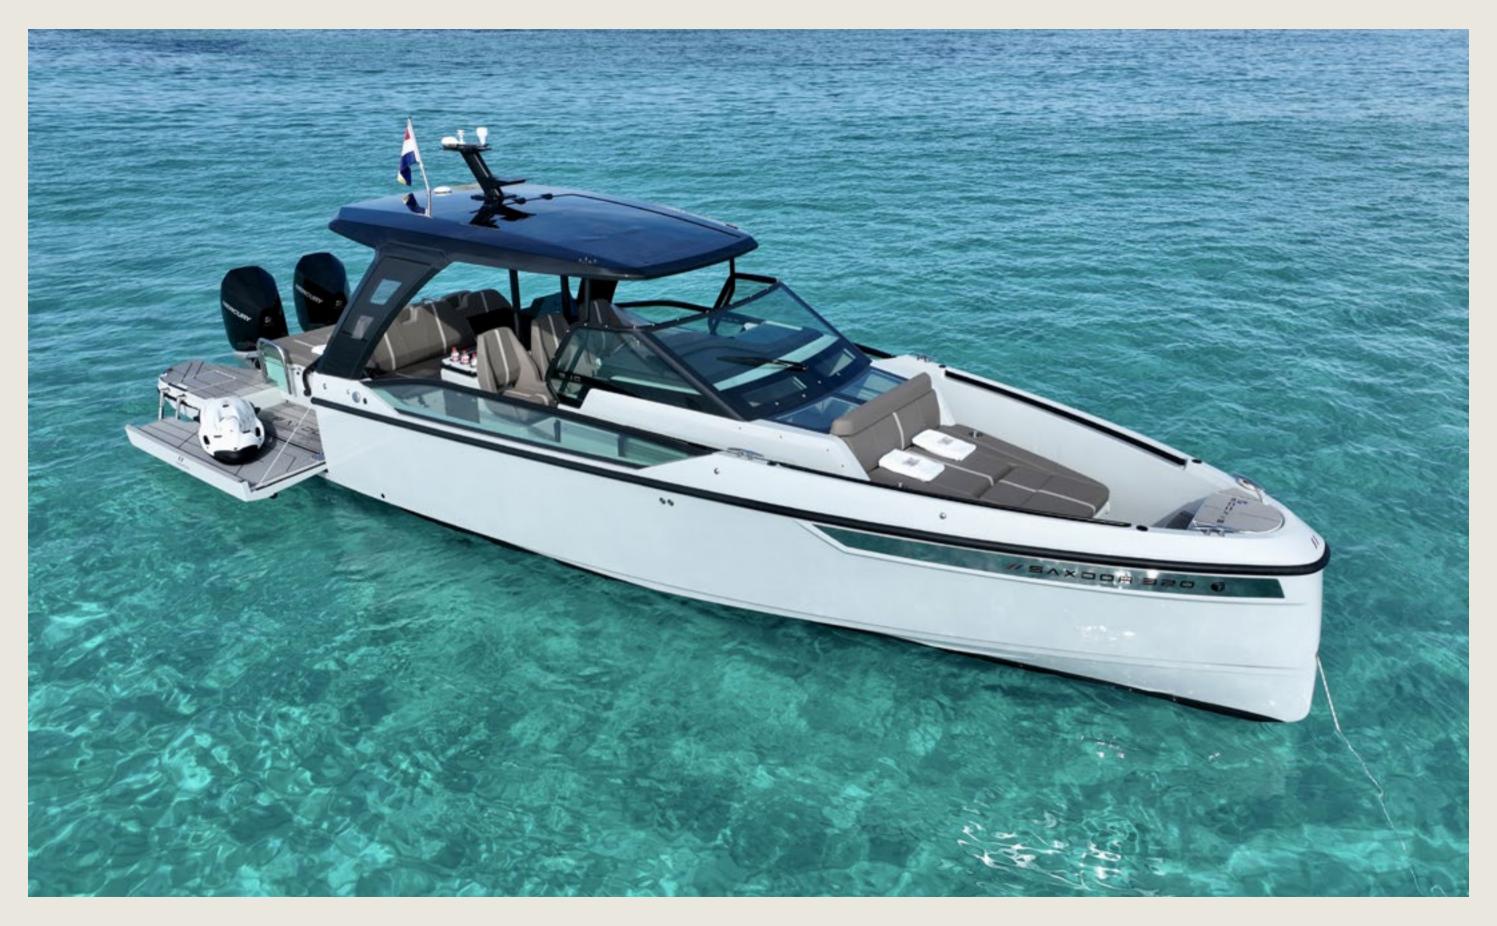

# **SAXDOR 320**GTO

Mooring License N° 8 + Skipper

1 double

11,5 m / 3,0 m

120 L/h

24 knots

Sunshade, front and back sunbeds, exterior sitting area,

bluetooth music connection, no A/C

Captain, insurance, towels, complimentary drinks (water, ice, 18 soft drinks, 14 beers, 1 white wine, 1 rosé, 2 cava), snacks, snorkeling equipment, paddle board