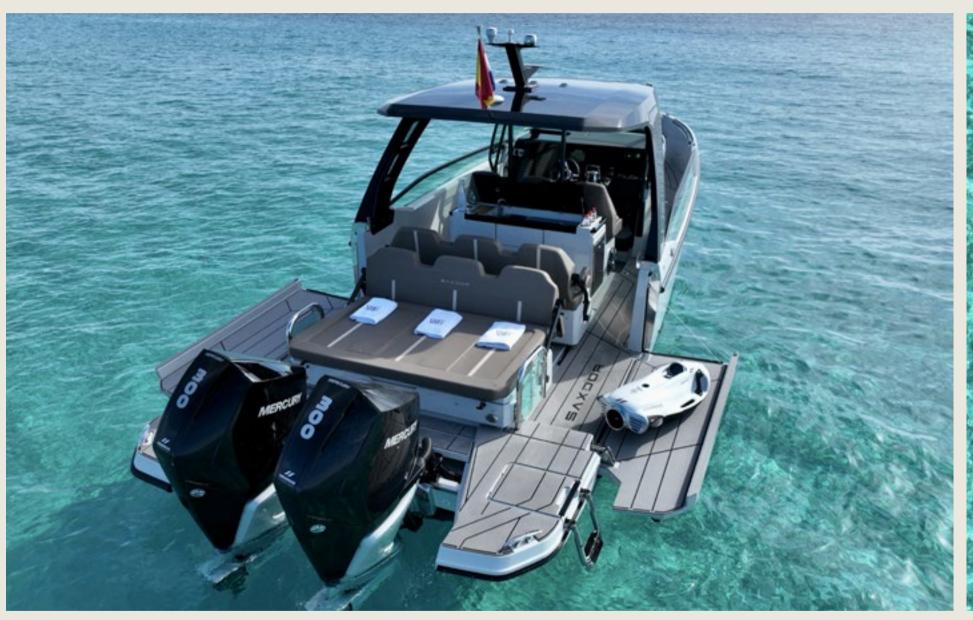

# **SAXDOR 320**GTO

Mooring License N° 8 + Skipper

1 double

11,5 m / 3,0 m

120 L/h

24 knots

Sunshade, front and back sunbeds, exterior sitting area,

bluetooth music connection, no A/C

Captain, insurance, towels, complimentary drinks (water, ice, 18 soft drinks, 14 beers, 1 white wine, 1 rosé, 2 cava), snacks, snorkeling equipment, paddle board