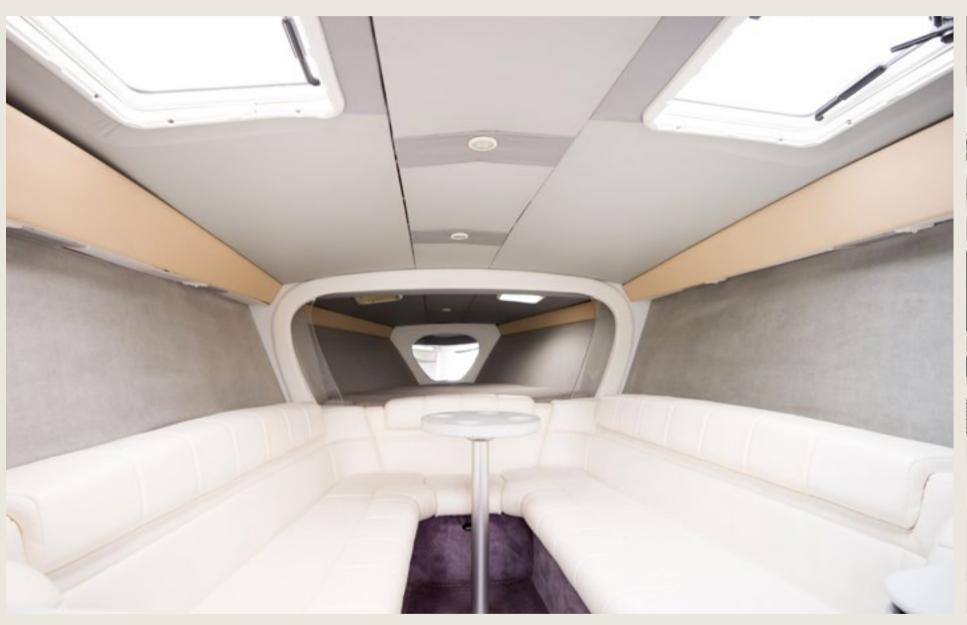

### SPECS

Capacity
Cabins
Length / Beam
Fuel Cons
Cruising speed

General

Included

License N°

8 + Skipper

1 open plan

11,6 m / 2,5 m

120 L/h

38 knots

Sunshade, back sunbed, exterior sitting area, puff, WC, bluetooth music connection, no A/C

Captain, insurance, towels, complimentary drinks (water, ice, 18 soft drinks, 14 beers, 1 white wine, 1 rosé, 2 cava), snacks, paddle boards, snorkeling equipment