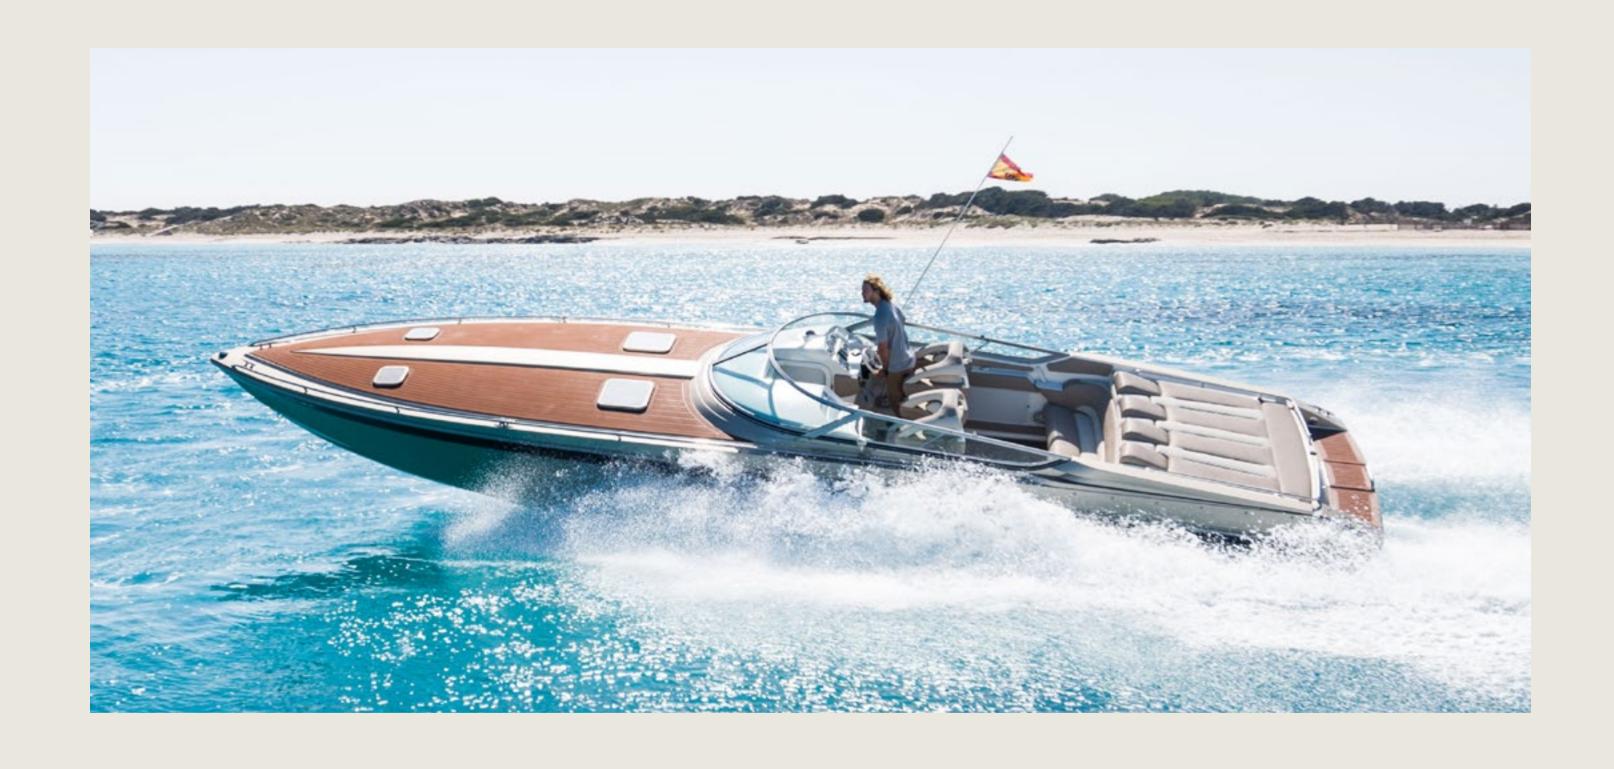

# FORMULA FASTECH 38 FOLLOW ME

### SPECS

Capacity
Cabins
Length / Beam
Fuel Cons
Cruising speed

General

Included

License N°

8 + Skipper

1 open plan

11,6 m / 2,5 m

120 L/h

38 knots

Sunshade, back sunbed, exterior sitting area, puff, WC, bluetooth music connection, no A/C

Captain, insurance, towels, complimentary drinks (water, ice, 18 soft drinks, 14 beers, 1 white wine, 1 rosé, 2 cava), snacks, paddle boards, snorkeling equipment