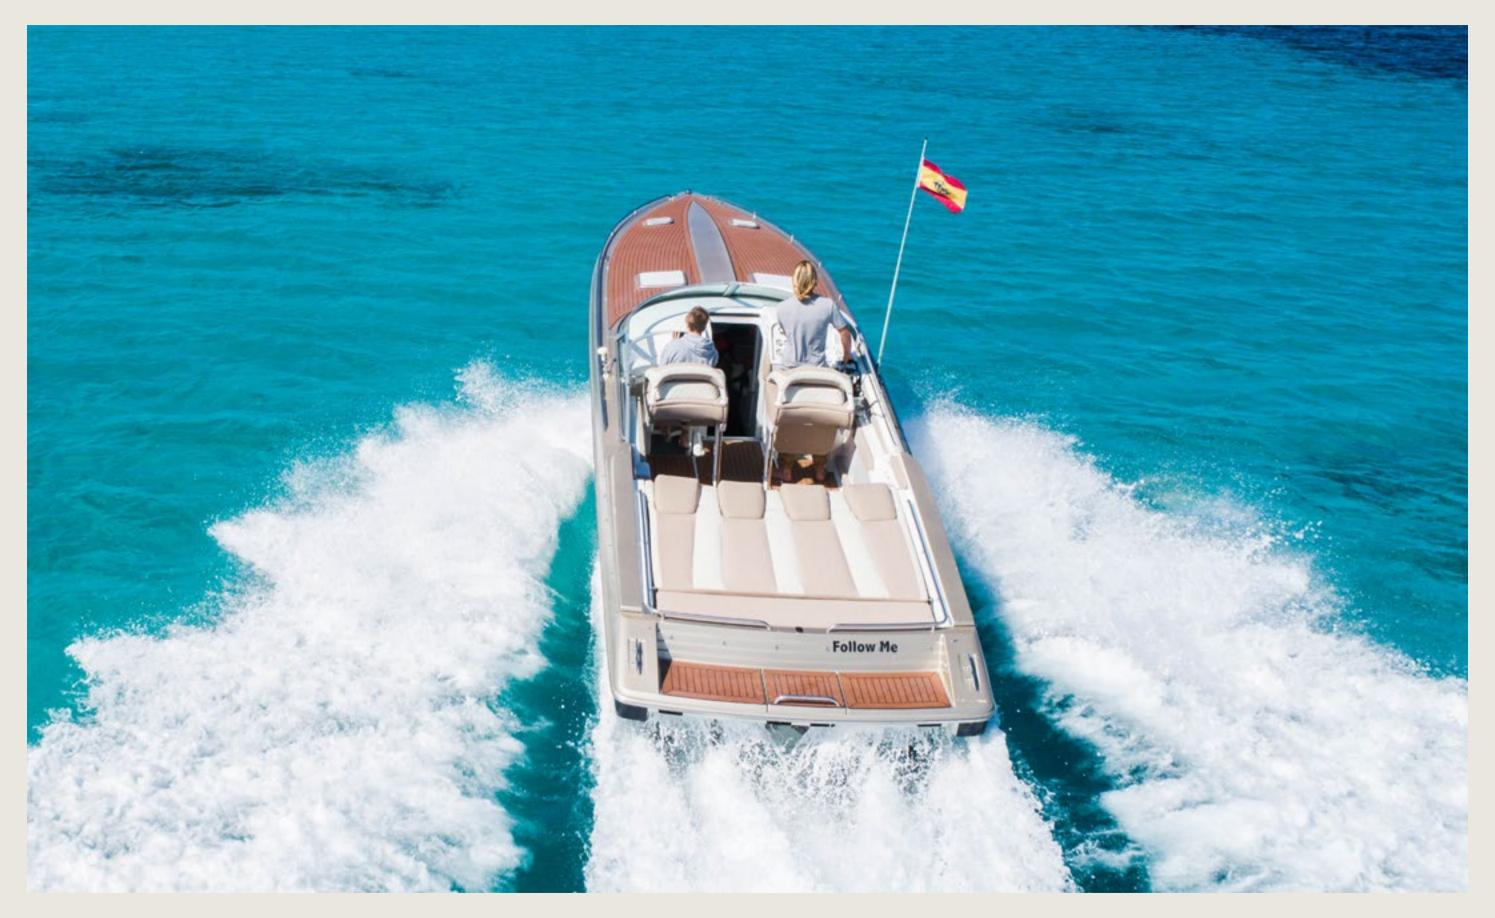

# FORMULA FASTECH 38 FOLLOW ME

### SPECS

Capacity
Cabins
Length / Beam
Fuel Cons
Cruising speed

General

Included

License N°

8 + Skipper

1 open plan

11,6 m / 2,5 m

120 L/h

38 knots

Sunshade, back sunbed, exterior sitting area, puff, WC, bluetooth music connection, no A/C

Captain, insurance, towels, complimentary drinks (water, ice, 18 soft drinks, 14 beers, 1 white wine, 1 rosé, 2 cava), snacks, paddle boards, snorkeling equipment