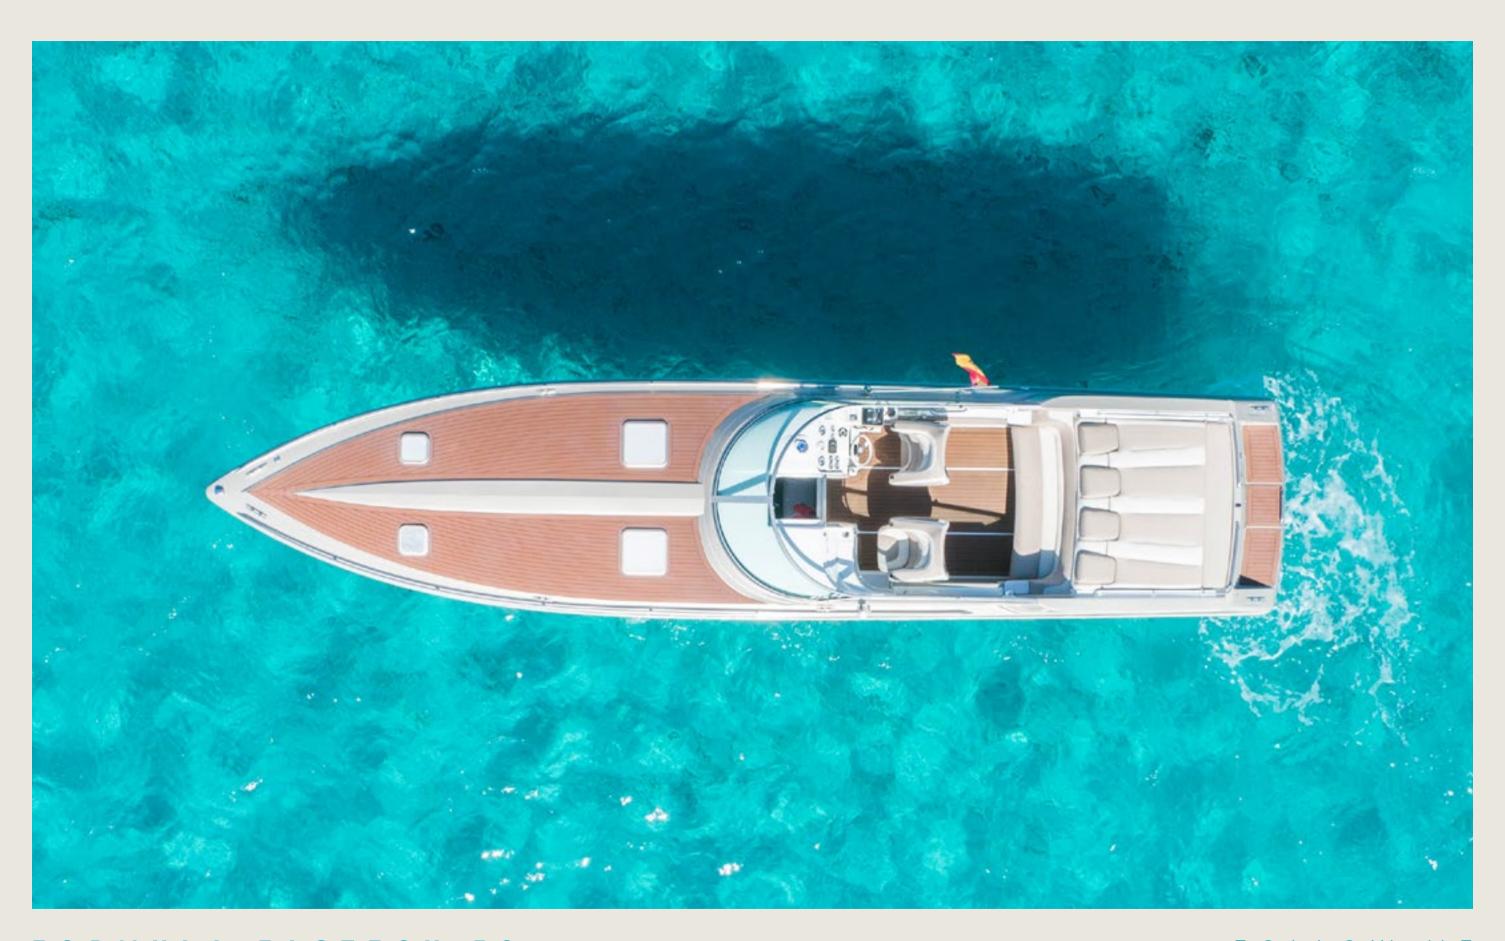

# FORMULA FASTECH 38 FOLLOW ME

### SPECS

Capacity
Cabins
Length / Beam
Fuel Cons
Cruising speed

General

Included

License N°

8 + Skipper

1 open plan

11,6 m / 2,5 m

120 L/h

38 knots

Sunshade, back sunbed, exterior sitting area, puff, WC, bluetooth music connection, no A/C

Captain, insurance, towels, complimentary drinks (water, ice, 18 soft drinks, 14 beers, 1 white wine, 1 rosé, 2 cava), snacks, paddle boards, snorkeling equipment