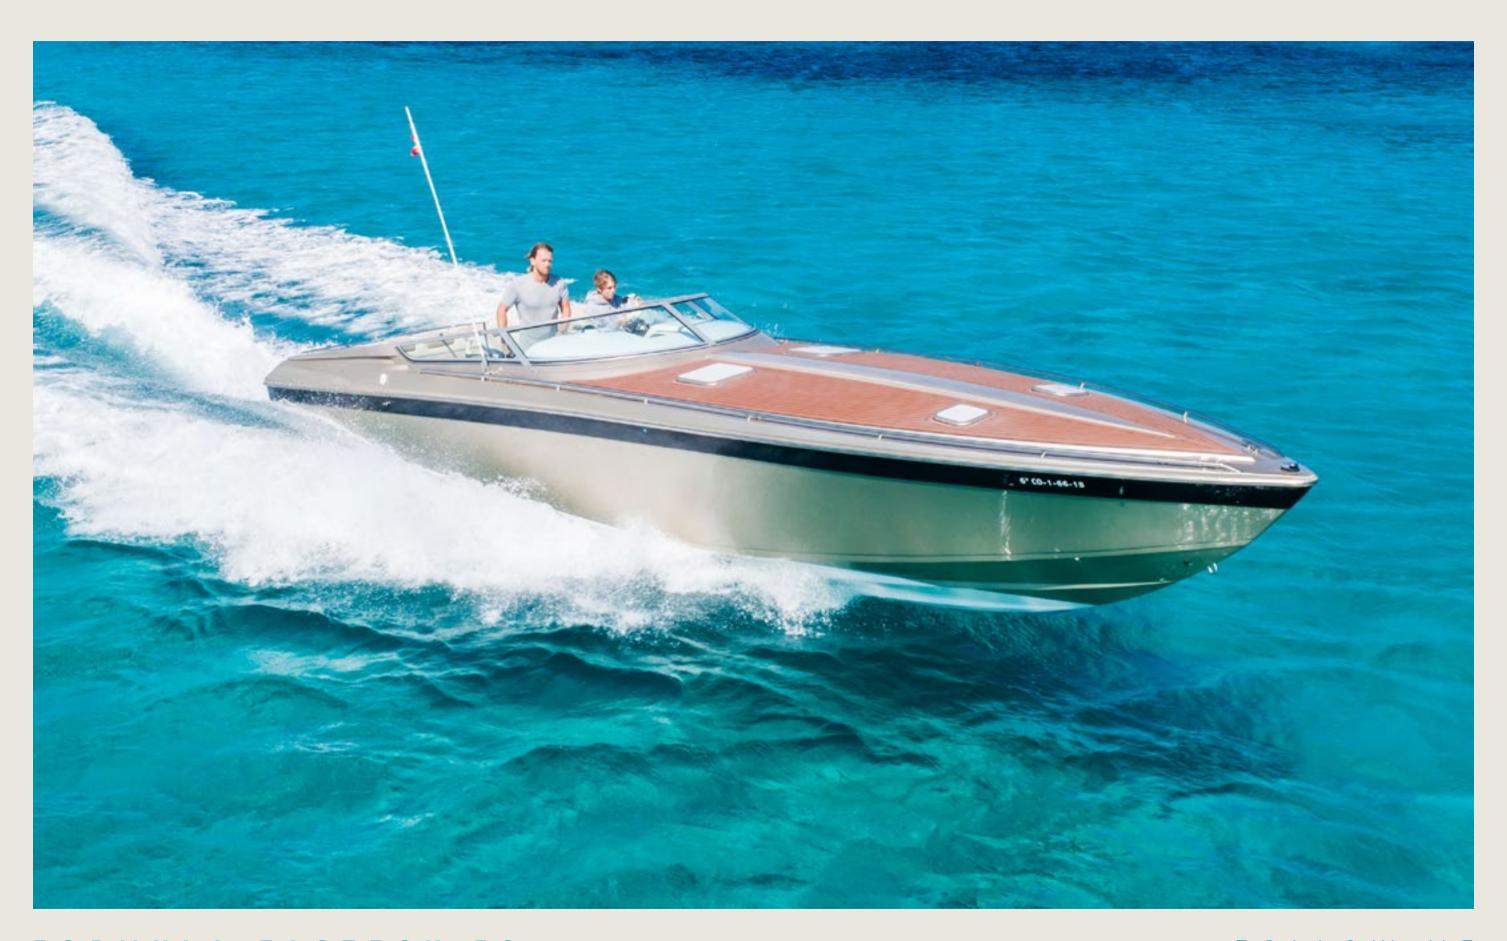

# FORMULA FASTECH 38 FOLLOW ME

### SPECS

Capacity
Cabins
Length / Beam
Fuel Cons
Cruising speed

General

Included

License N°

8 + Skipper

1 open plan

11,6 m / 2,5 m

120 L/h

38 knots

Sunshade, back sunbed, exterior sitting area, puff, WC, bluetooth music connection, no A/C

Captain, insurance, towels, complimentary drinks (water, ice, 18 soft drinks, 14 beers, 1 white wine, 1 rosé, 2 cava), snacks, paddle boards, snorkeling equipment