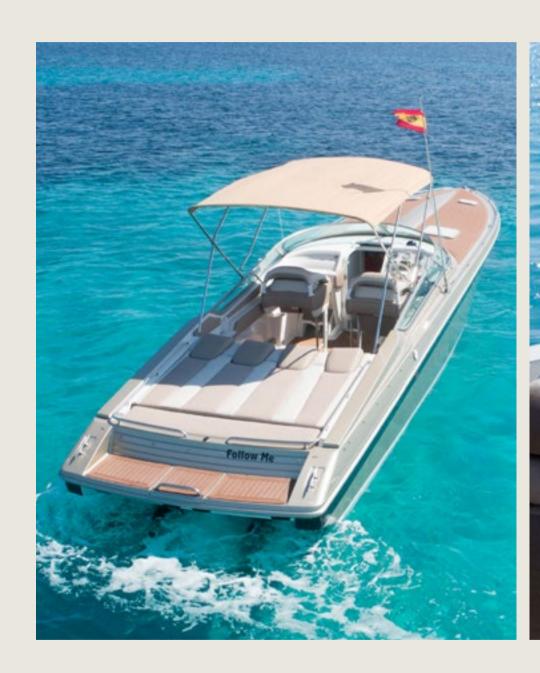

# FORMULA FASTECH 38 FOLLOW ME

120 L/h

38 knots

Sunshade, back sunbed, exterior sitting area, puff, WC, bluetooth music connection, no A/C

Captain, insurance, towels, complimentary drinks (water, ice, 18 soft drinks, 14 beers, 1 white wine, 1 rosé, 2 cava), snacks, paddle boards, snorkeling equipment