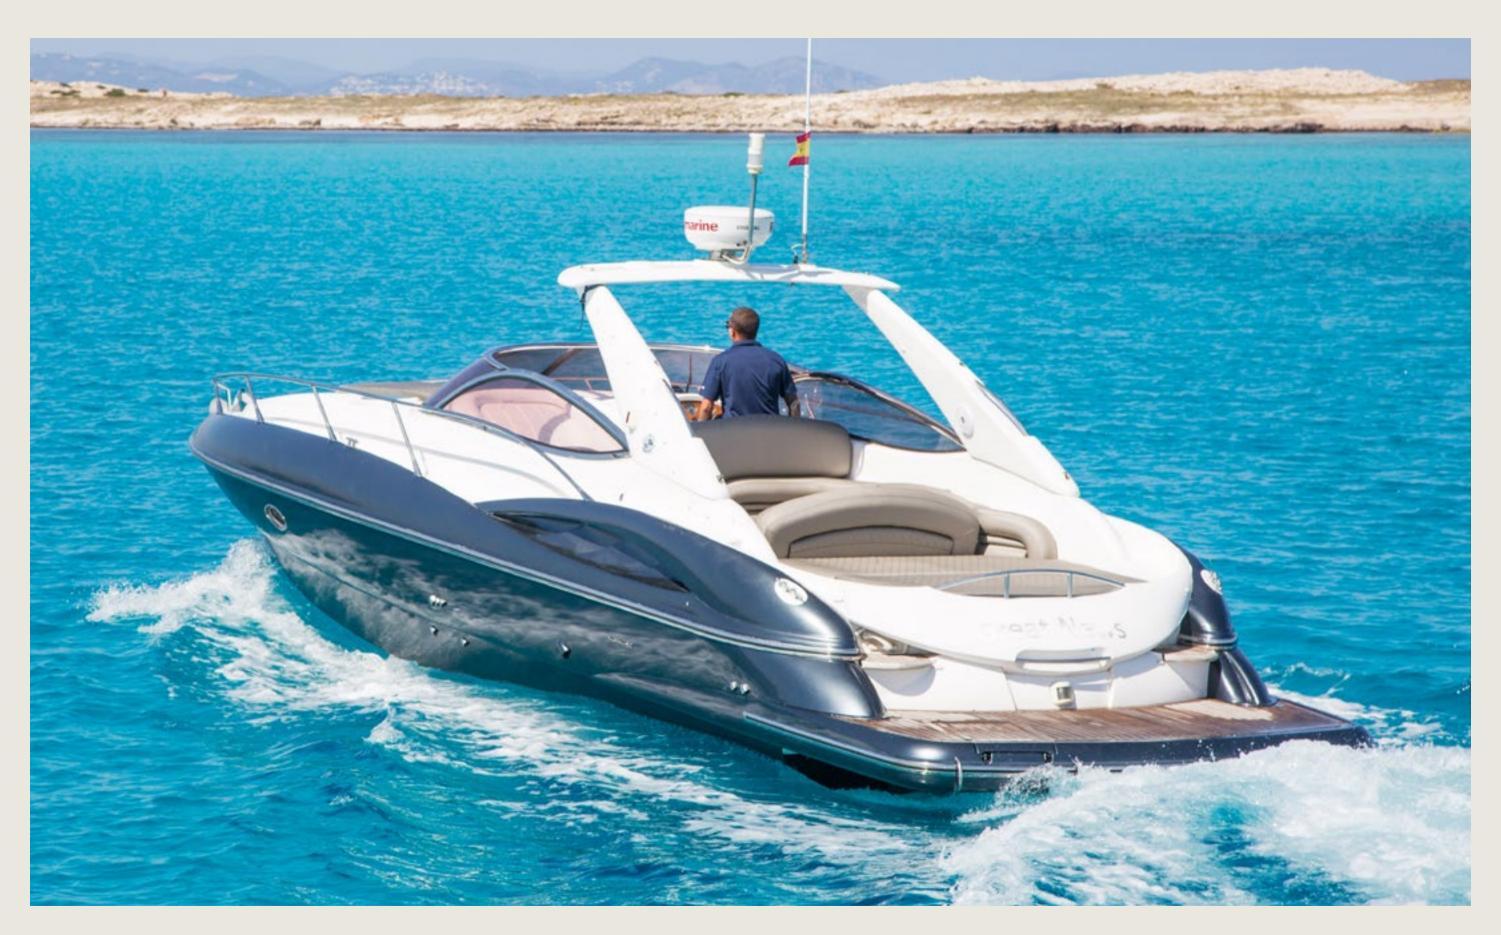

# SUNSEEKER SUPERHAWK 40 GREAT NEWS

### SPECS

Capacity
Cabins
Length / Beam
Fuel Cons

Cruising speed

General

Included

Mooring License N° 8 + Skipper

1 open plan

13,0 m / 3,3 m

110 L/h

32 knots

Sunshade, front and back sunbeds, exterior sitting area, WC, bluetooth music connection, no A/C

Captain, insurance, towels, complimentary drinks (water, ice, 18 soft drinks, 14 beers, 1 white wine, 1 rosé, 2 cava), snacks, paddle board, snorkeling equipment