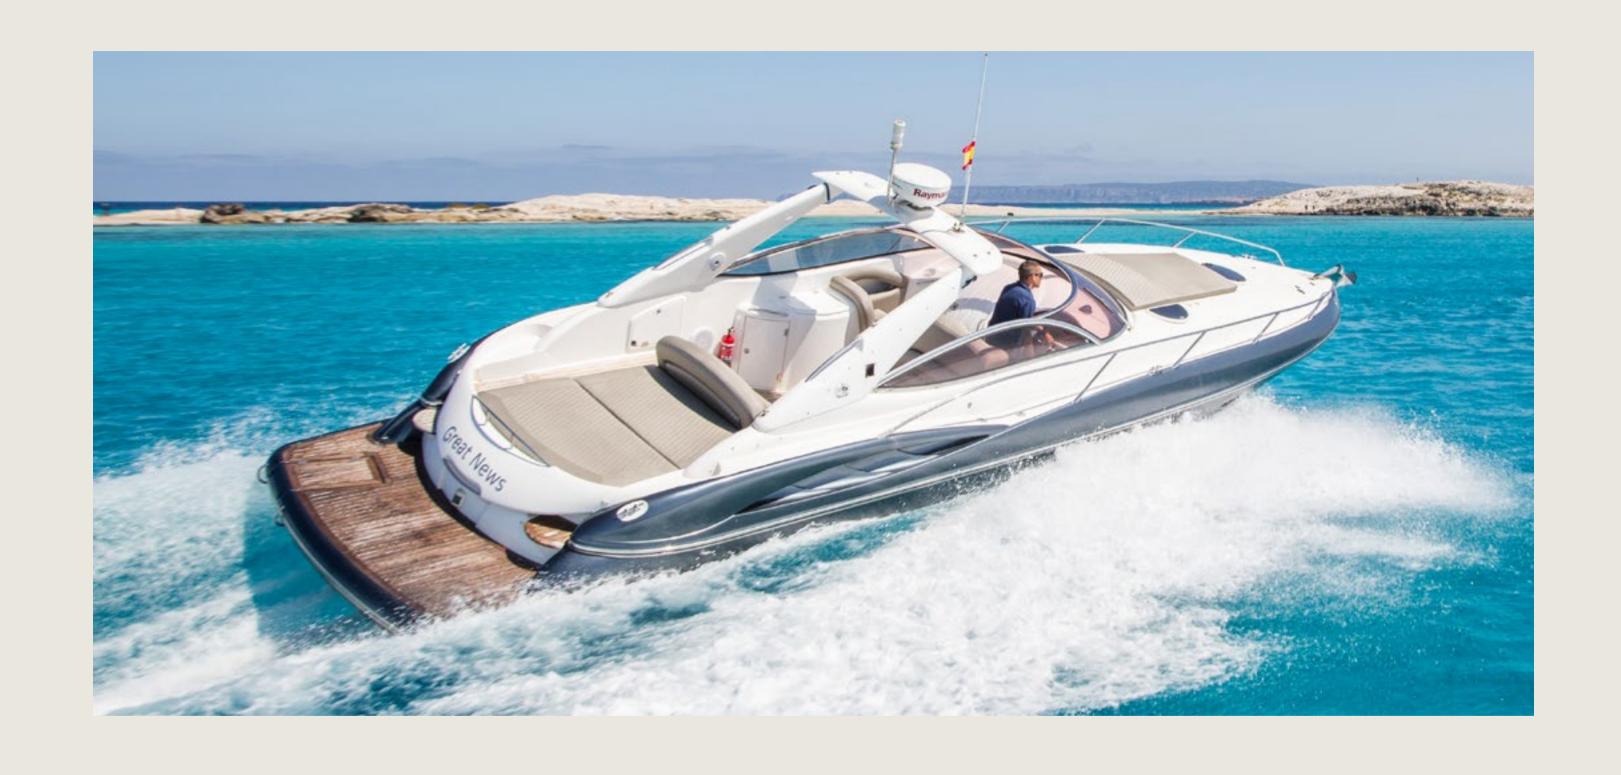

# SUNSEEKER SUPERHAWK 40 GREAT NEWS

### SPECS

Capacity
Cabins
Length / Beam
Fuel Cons

Cruising speed

General

Included

Mooring License N° 8 + Skipper

1 open plan

13,0 m / 3,3 m

110 L/h

32 knots

Sunshade, front and back sunbeds, exterior sitting area, WC, bluetooth music connection, no A/C

Captain, insurance, towels, complimentary drinks (water, ice, 18 soft drinks, 14 beers, 1 white wine, 1 rosé, 2 cava), snacks, paddle board, snorkeling equipment