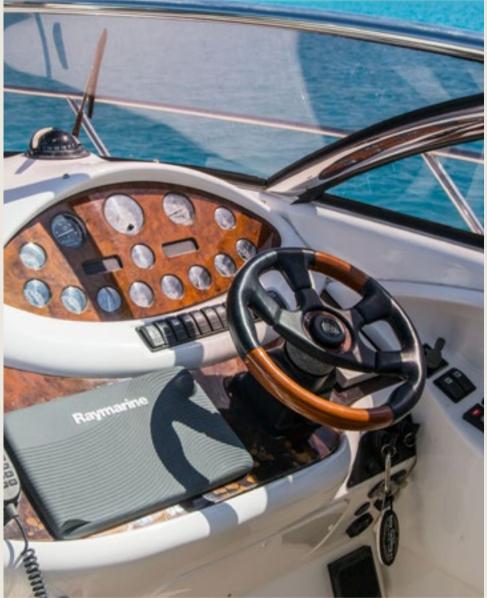

### SPECS

Capacity
Cabins
Length / Beam
Fuel Cons

Cruising speed

General

Included

Mooring License N° 8 + Skipper

1 open plan

13,0 m / 3,3 m

110 L/h

32 knots

Sunshade, front and back sunbeds, exterior sitting area, WC, bluetooth music connection, no A/C

Captain, insurance, towels, complimentary drinks (water, ice, 18 soft drinks, 14 beers, 1 white wine, 1 rosé, 2 cava), snacks, paddle board, snorkeling equipment