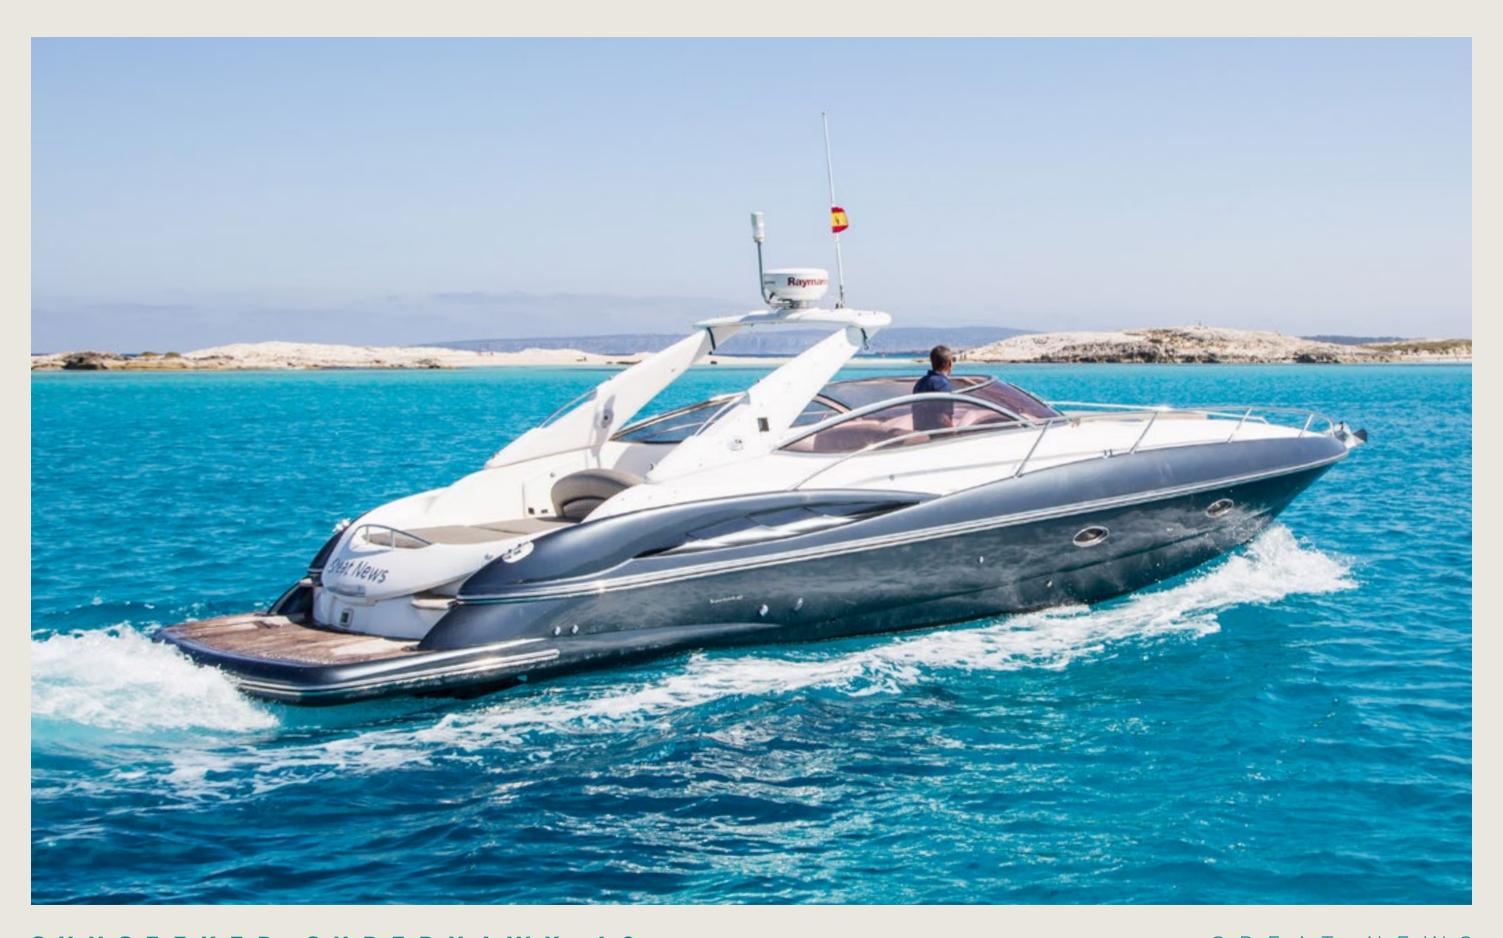

# SUNSEEKER SUPERHAWK 40 GREAT NEWS

### SPECS

Capacity
Cabins
Length / Beam
Fuel Cons

Cruising speed

General

Included

Mooring License N° 8 + Skipper

1 open plan

13,0 m / 3,3 m

110 L/h

32 knots

Sunshade, front and back sunbeds, exterior sitting area, WC, bluetooth music connection, no A/C

Captain, insurance, towels, complimentary drinks (water, ice, 18 soft drinks, 14 beers, 1 white wine, 1 rosé, 2 cava), snacks, paddle board, snorkeling equipment