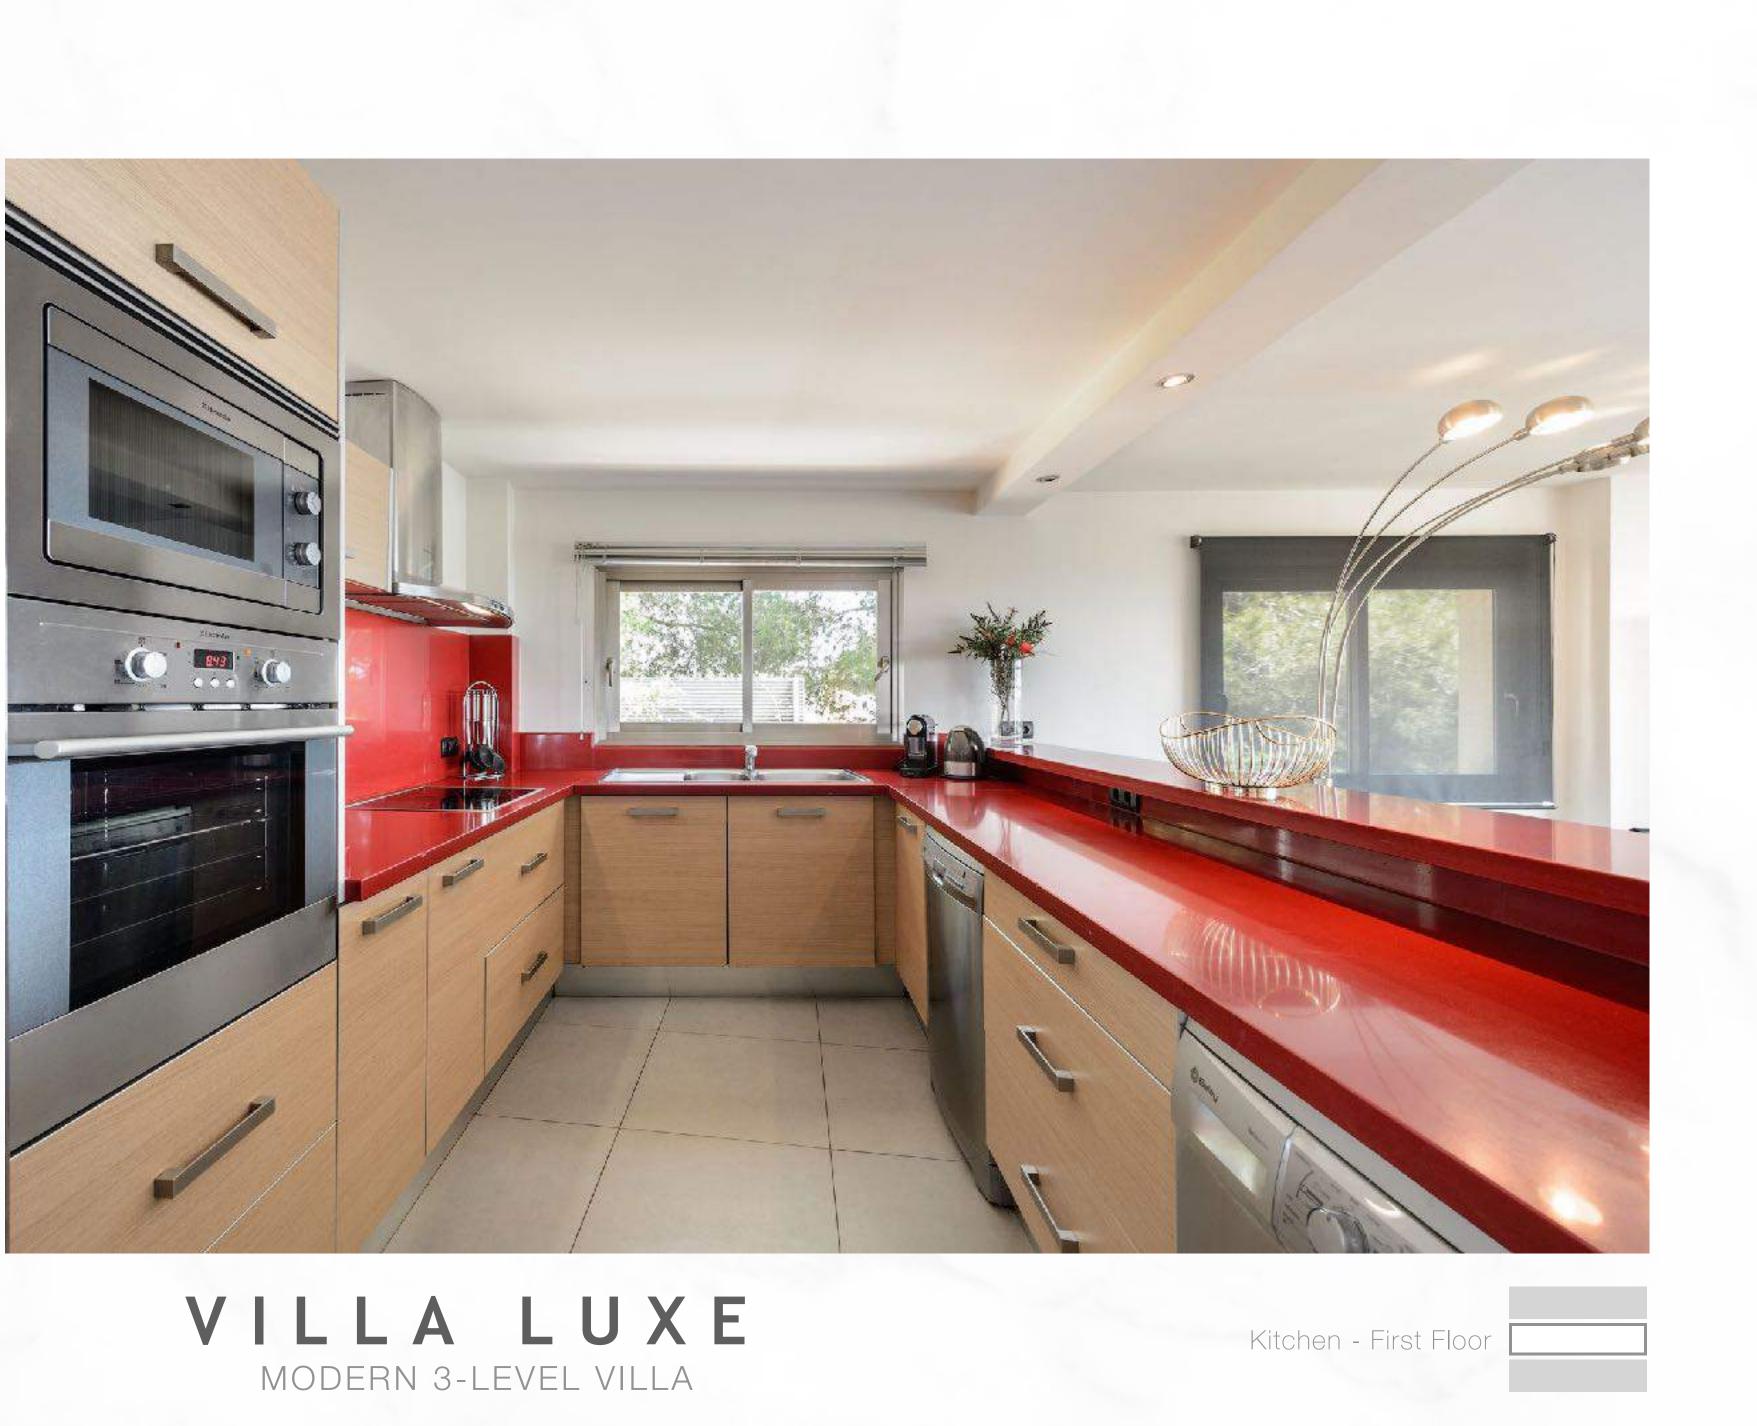

#### 1<sup>ST</sup> FLOOR

Going up by the stairs beside the garden, you will have an upper independent level, with a full equipped kitchen with dining and living room, with a large terrace with an outdoor dining table to share your meals with your friends. There are 2 doubles bedrooms, one en suite and one double with bathroom to share.