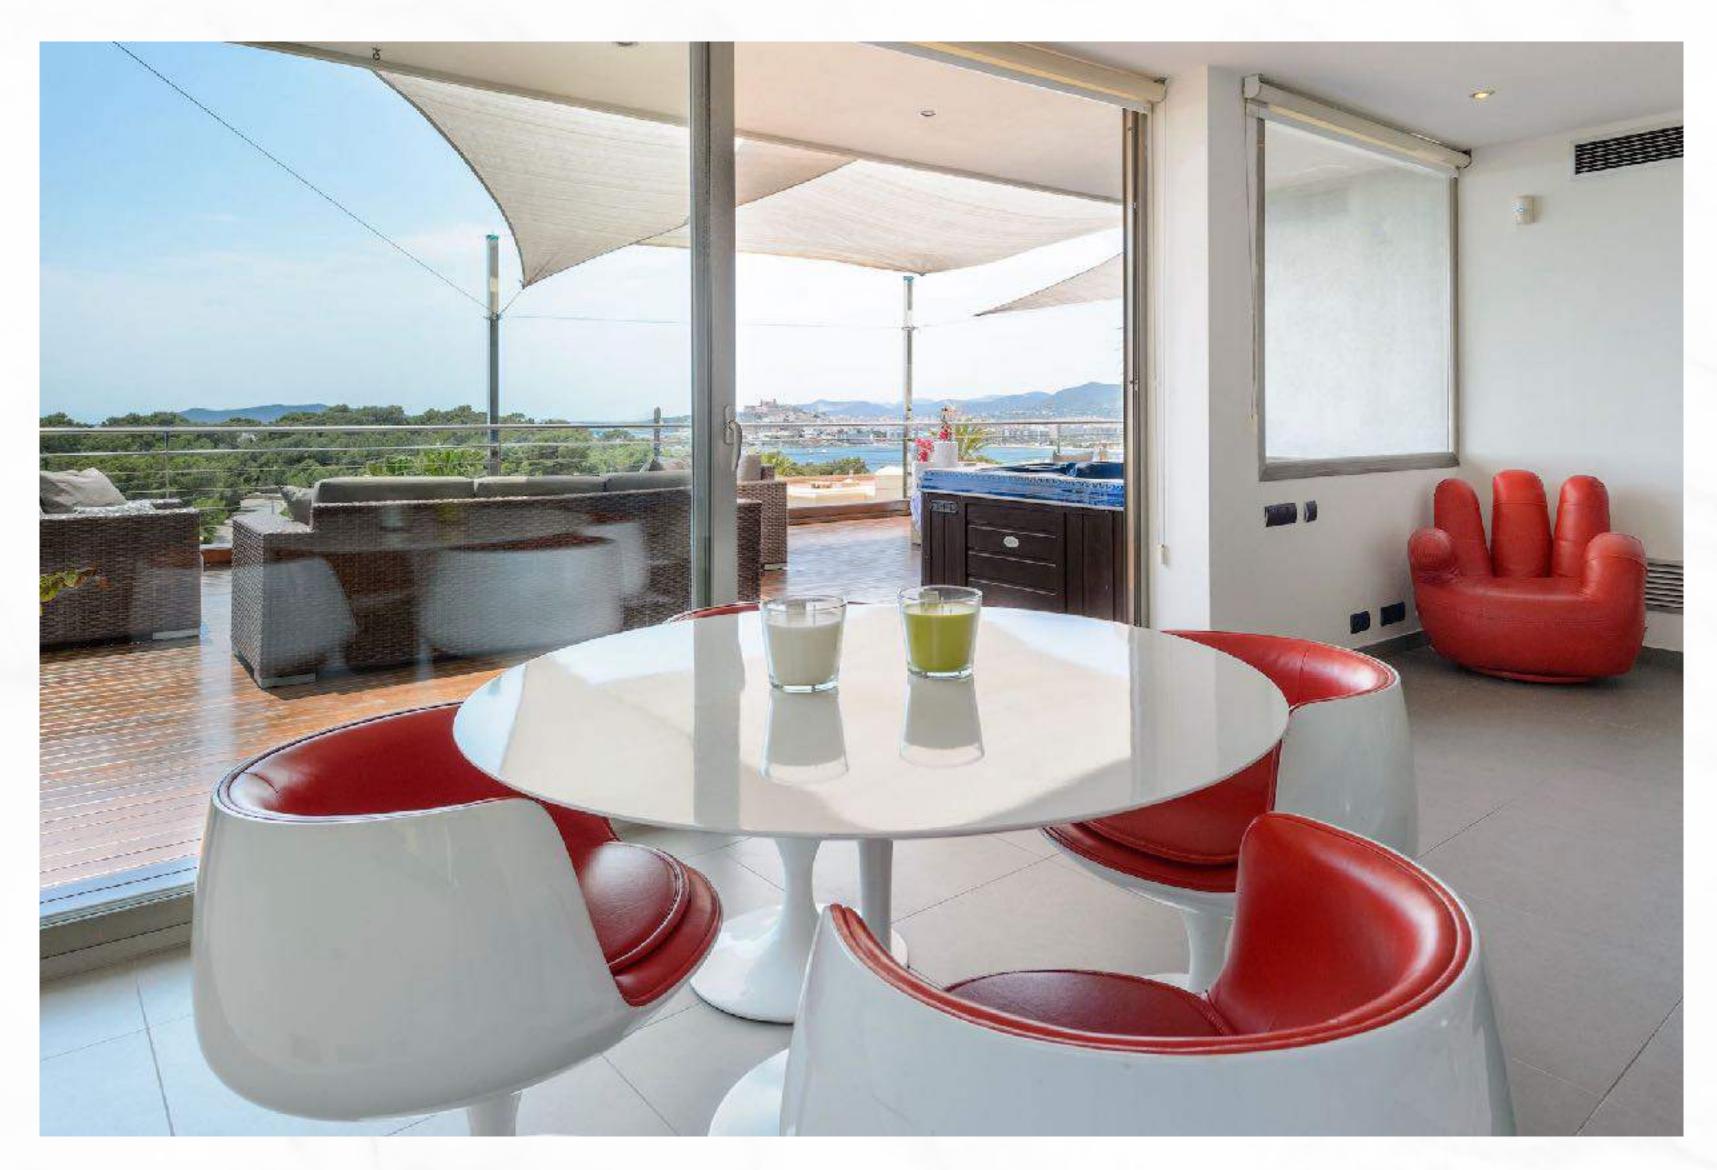

#### 2<sup>ND</sup> FLOOR

In the third level the best it's waiting, you will have one master room in suite with a large living room and a huge exterior terrace with space enough to take sun, several areas to chill, with stylish sun chair in the top, a hot tub and a chill out mattress to enjoy soft drinks with friends, a gorgeous landscape it's already waiting there to Talamanca views and also formentera island.

Suite & WC - Second Floor