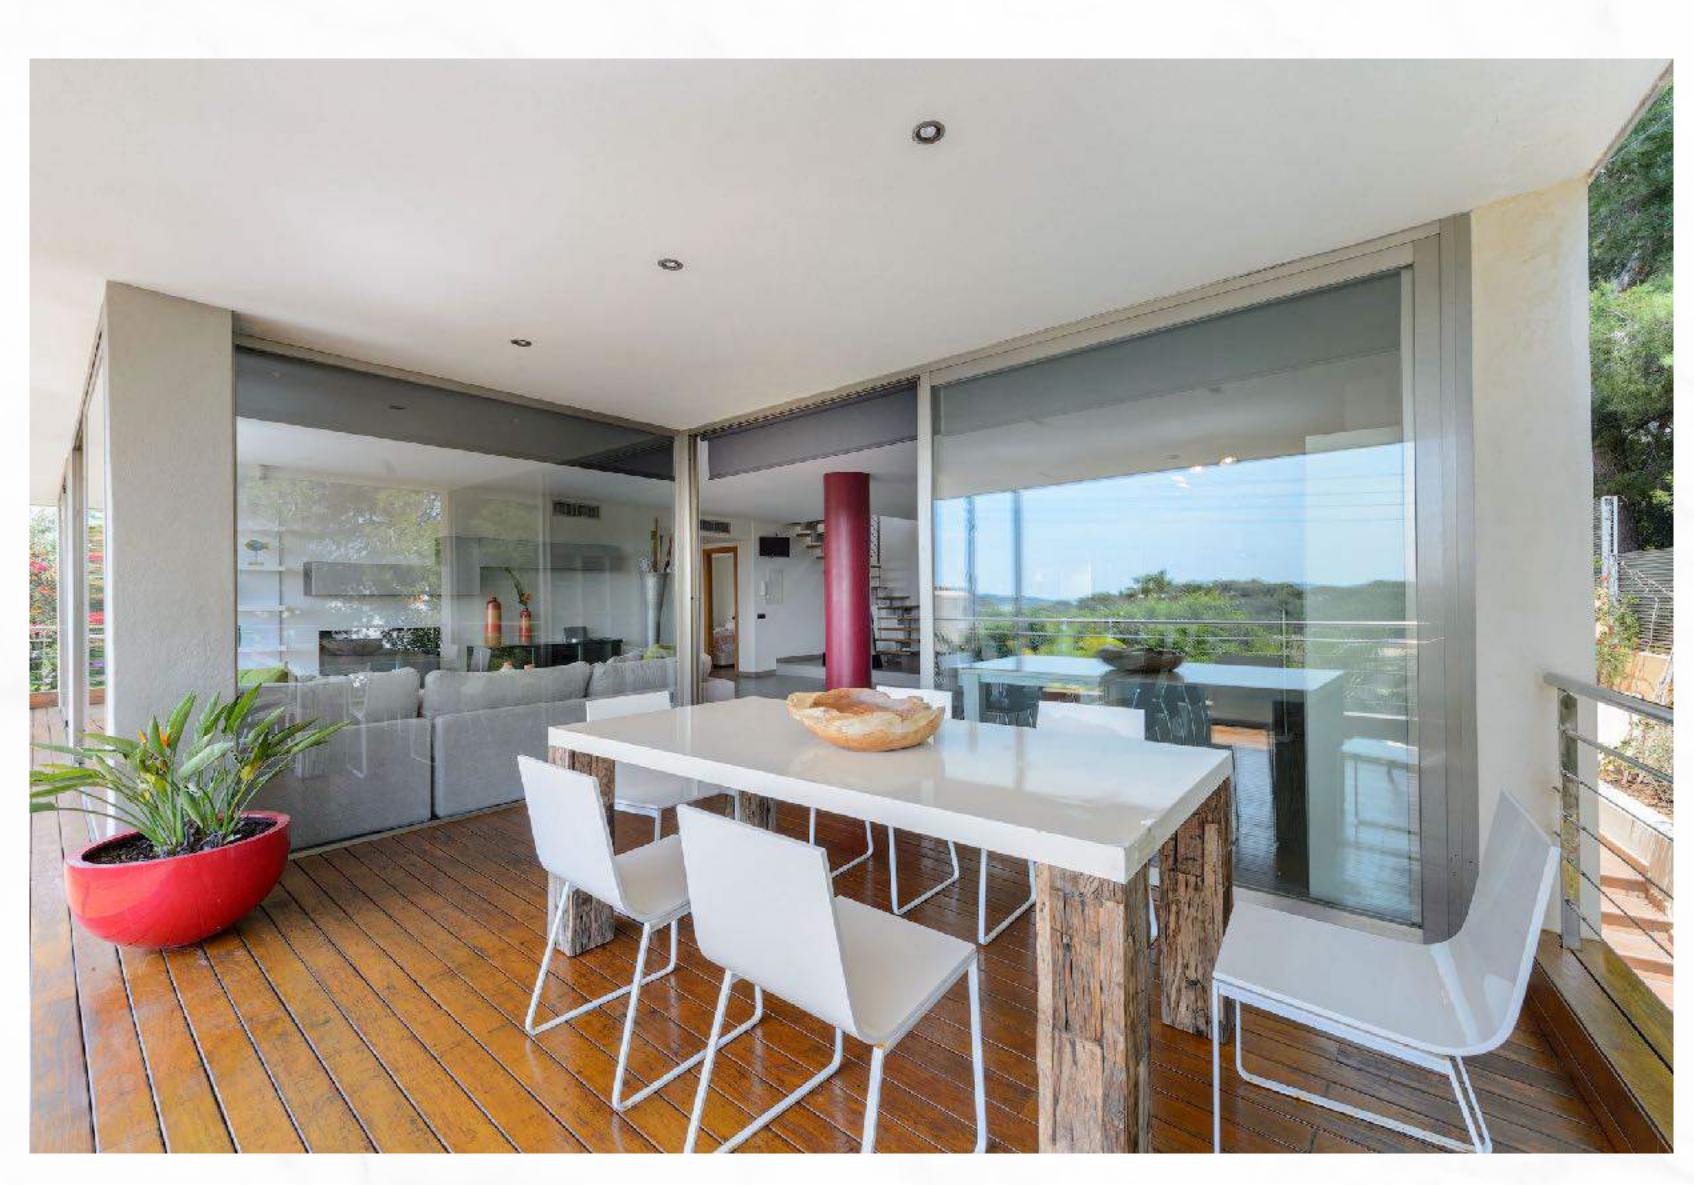

#### 1<sup>ST</sup> FLOOR

Going up by the stairs beside the garden, you will have an upper independent level, with a full equipped kitchen with dining and living room, with a large terrace with an outdoor dining table to share your meals with your friends. There are 2 doubles bedrooms, one en suite and one double with bathroom to share.