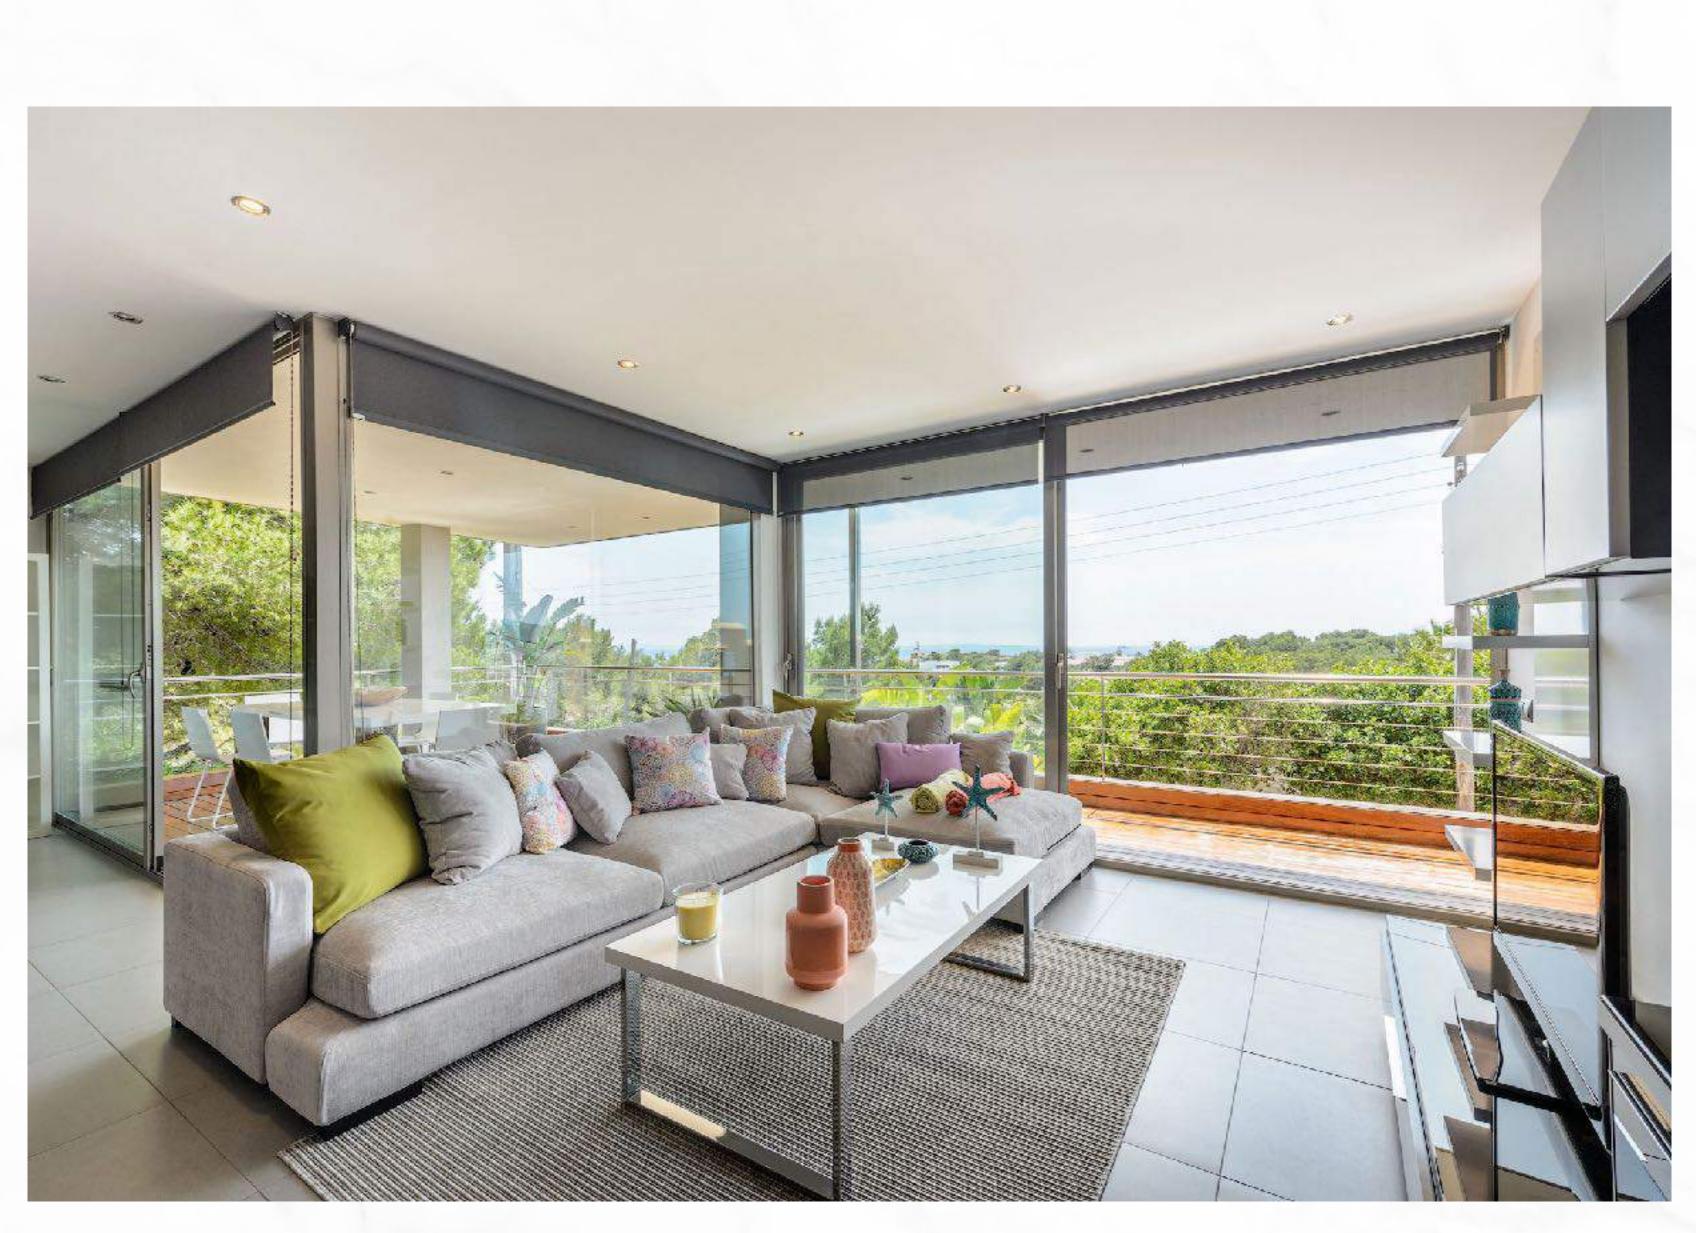

#### 1<sup>ST</sup> FLOOR

Going up by the stairs beside the garden, you will have an upper independent level, with a full equipped kitchen with dining and living room, with a large terrace with an outdoor dining table to share your meals with your friends. There are 2 doubles bedrooms, one en suite and one double with bathroom to share.

#### 2<sup>ND</sup> FLOOR

In the third level the best it's waiting, you will have one master room in suite with a large living room and a huge exterior terrace with space enough to take sun, several areas to chill, with stylish sun chair in the top, a hot tub and a chill out mattress to enjoy soft drinks with friends, a gorgeous landscape it's already waiting there to Talamanca views and also formentera island.