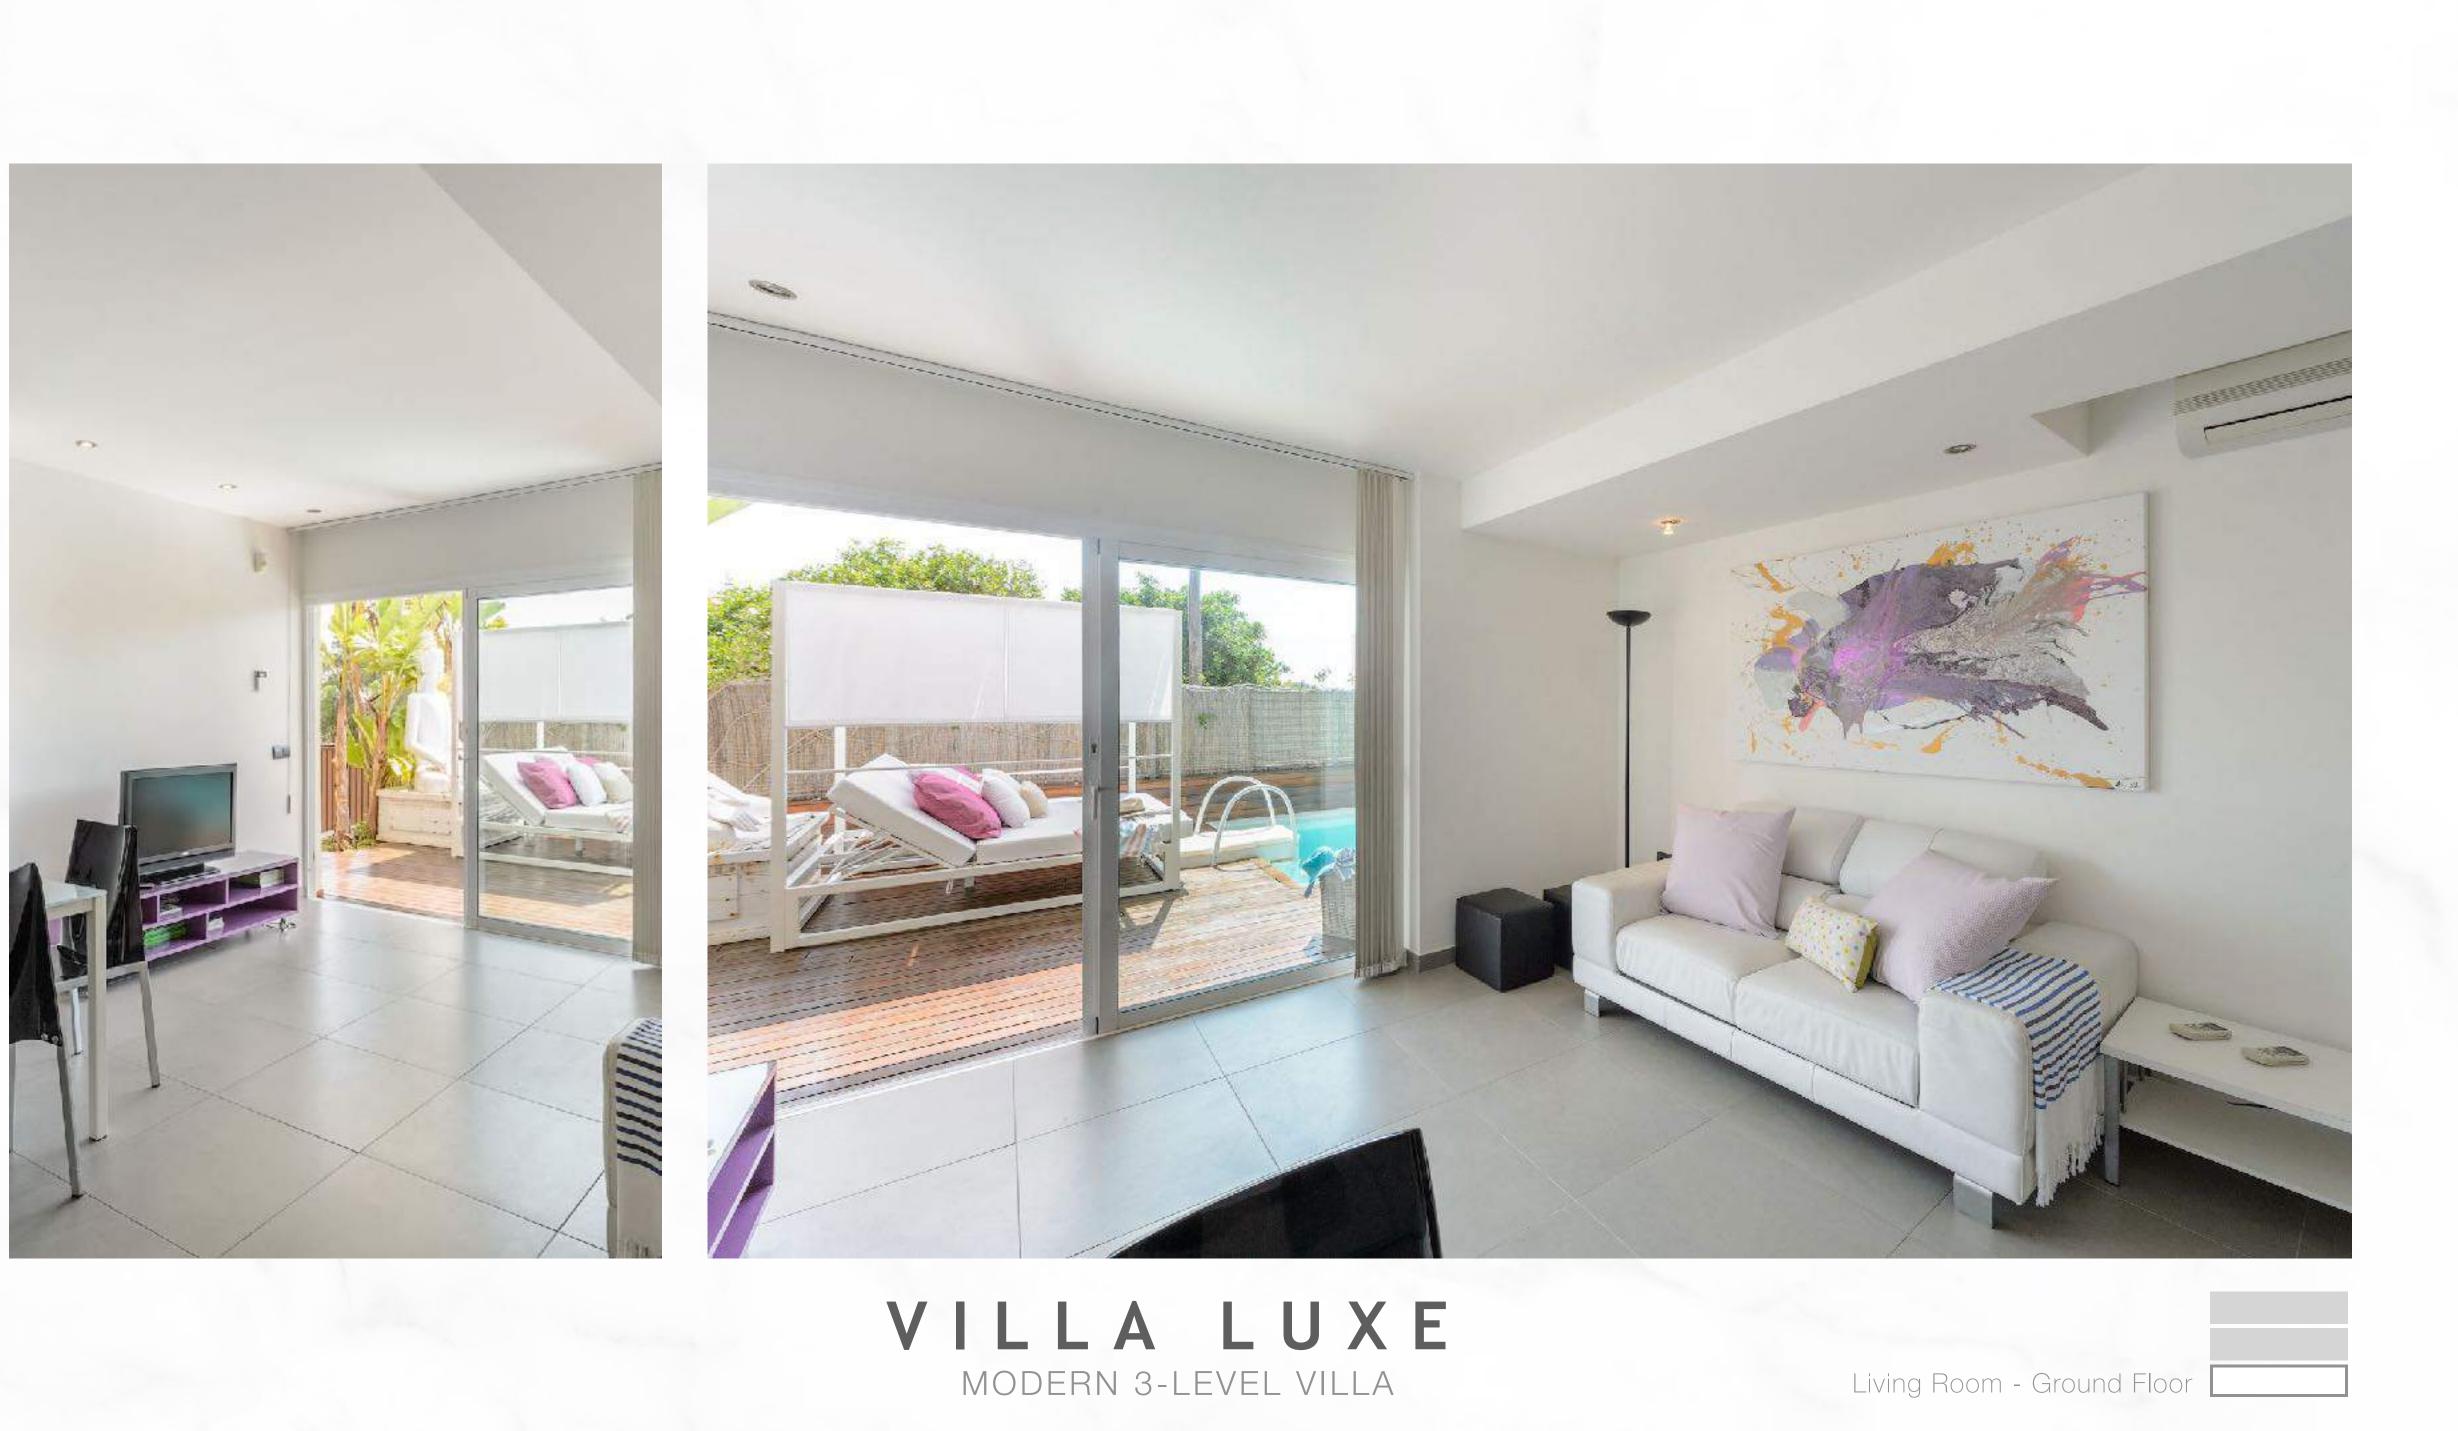

#### GROUND FLOOR

With a modern layout, downstairs you have a private studio with a double room, bathroom, aircon (split type), dining and kitchen area, just in front of your private pool.

Kitchen & WC - Ground Floor