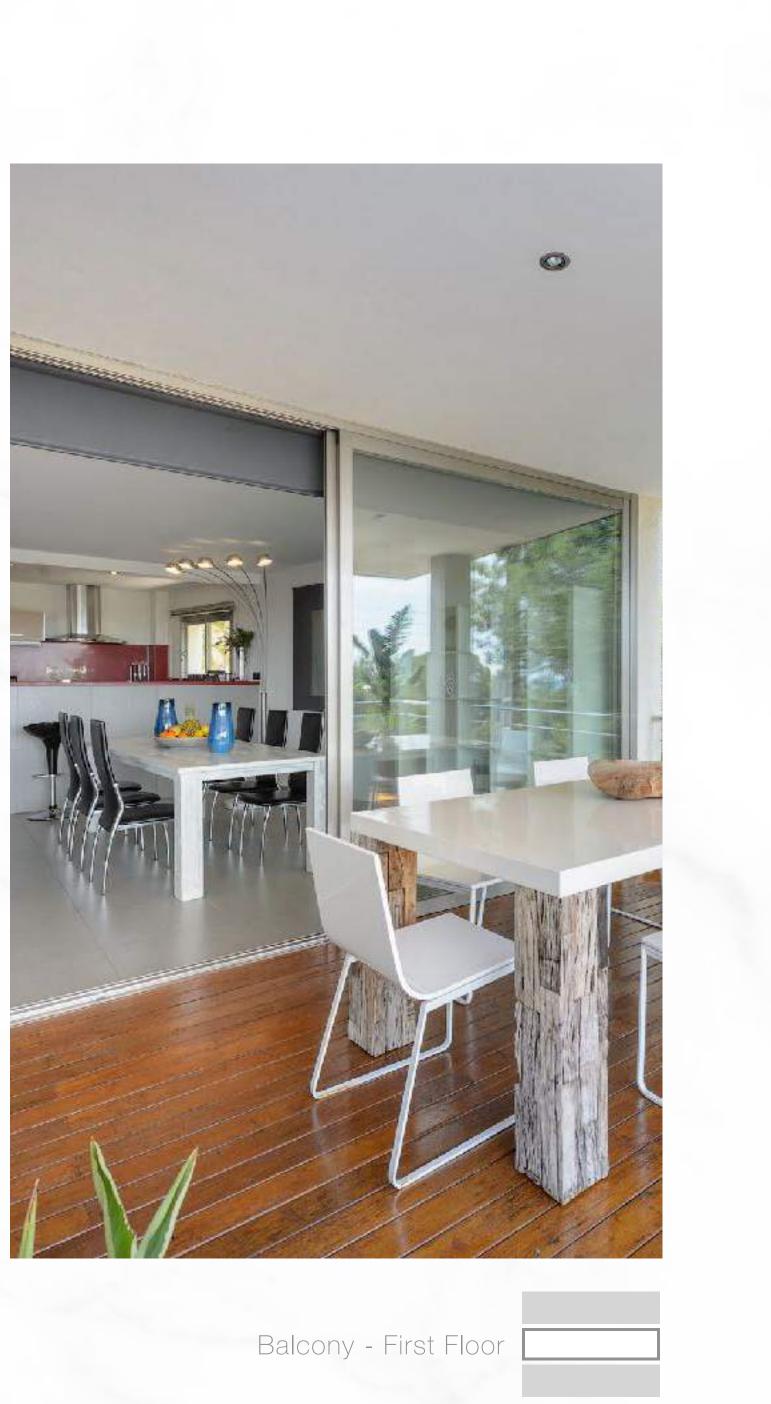

#### 1<sup>ST</sup> FLOOR

Going up by the stairs beside the garden, you will have an upper independent level, with a full equipped kitchen with dining and living room, with a large terrace with an outdoor dining table to share your meals with your friends. There are 2 doubles bedrooms, one en suite and one double with bathroom to share.