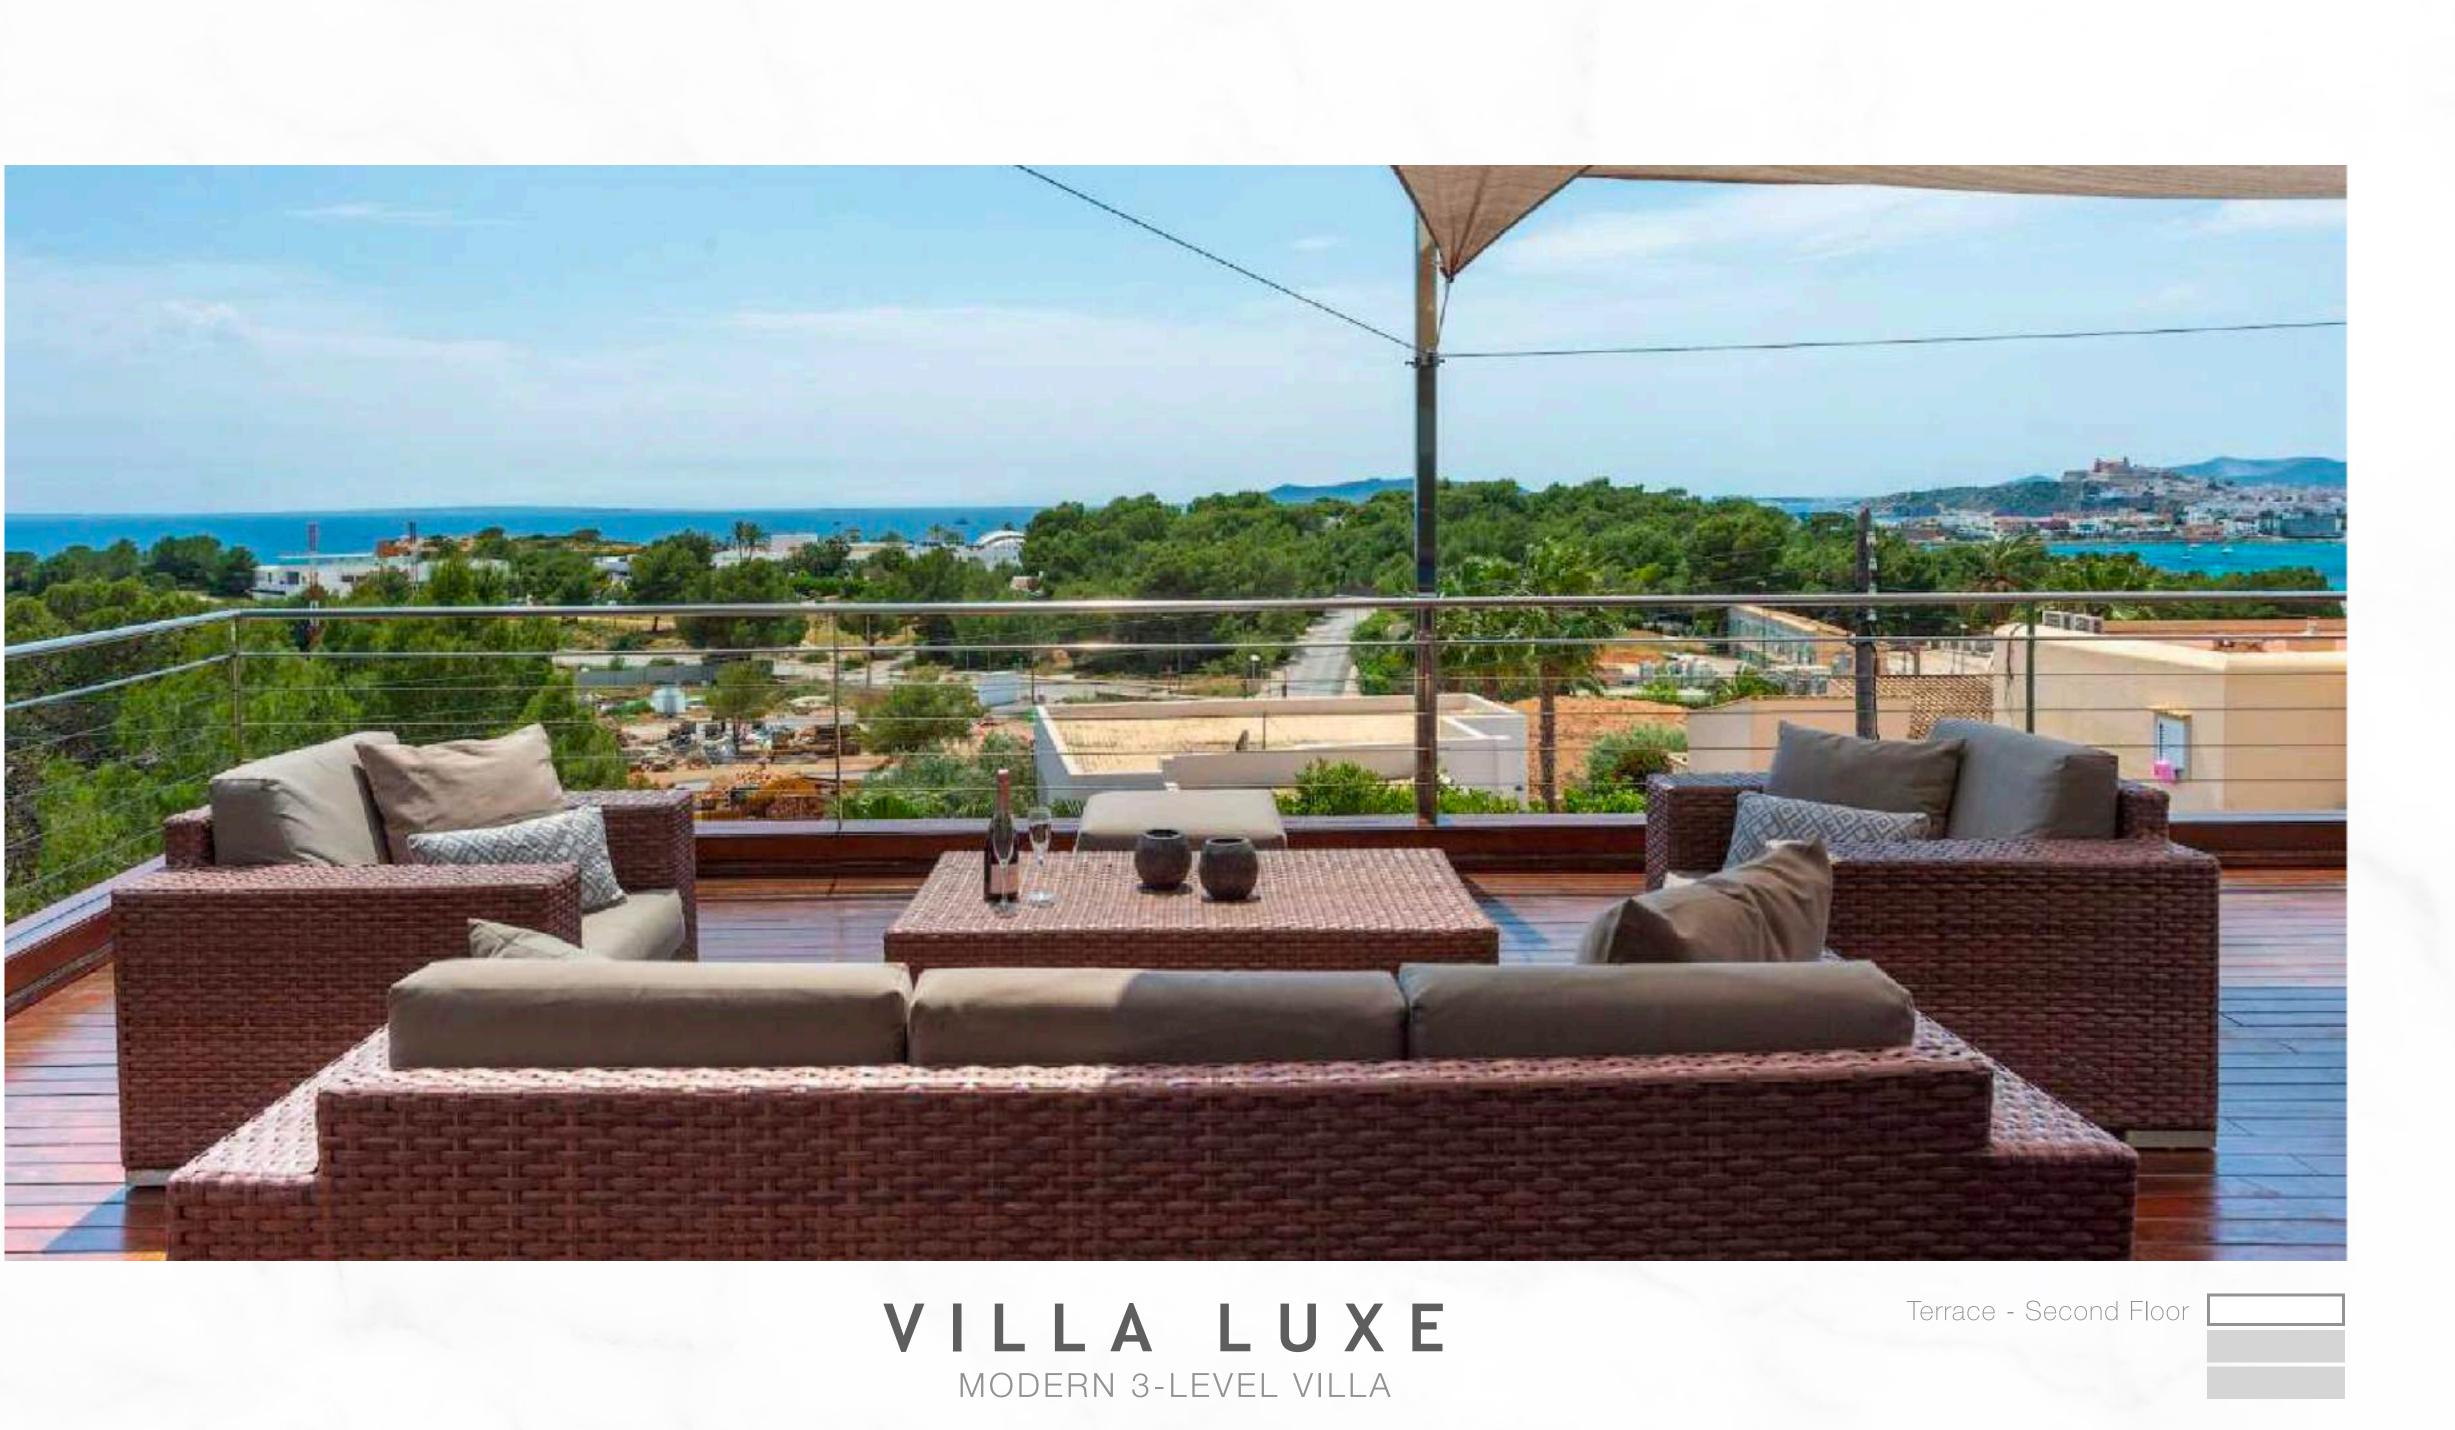

With a large terrace with breath taken views, to Ibiza town and Formentera Island, and private swimming pool. In a modern building with 3 levels, you will find a comfortable space with a duplex concept.

#### 2<sup>ND</sup> FLOOR

In the third level the best it's waiting, you will have one master room in suite with a large living room and a huge exterior terrace with space enough to take sun, several areas to chill, with stylish sun chair in the top, a hot tub and a chill out mattress to enjoy soft drinks with friends, a gorgeous landscape it's already waiting there to Talamanca views and also formentera island.