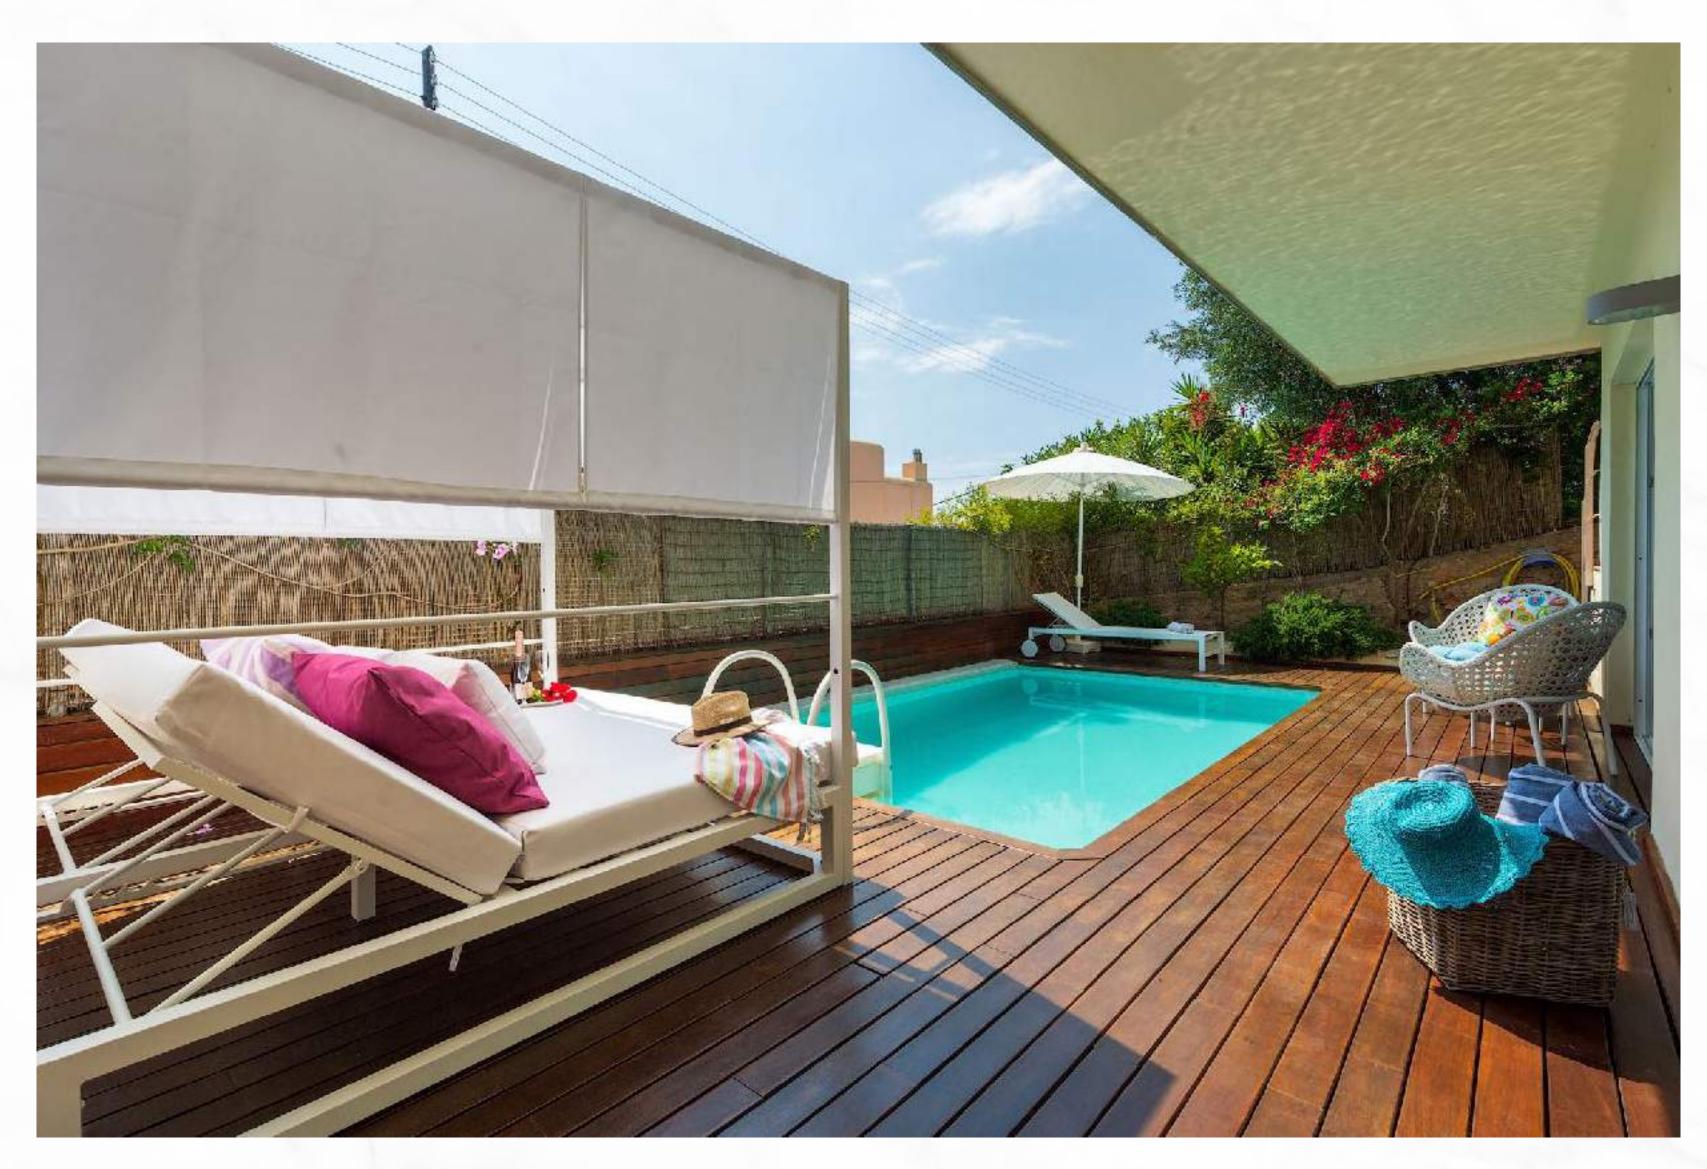

#### GROUND FLOOR

With a modern layout, downstairs you have a private studio with a double room, bathroom, aircon (split type), dining and kitchen area, just in front of your private pool.

Kitchen & WC - Ground Floor