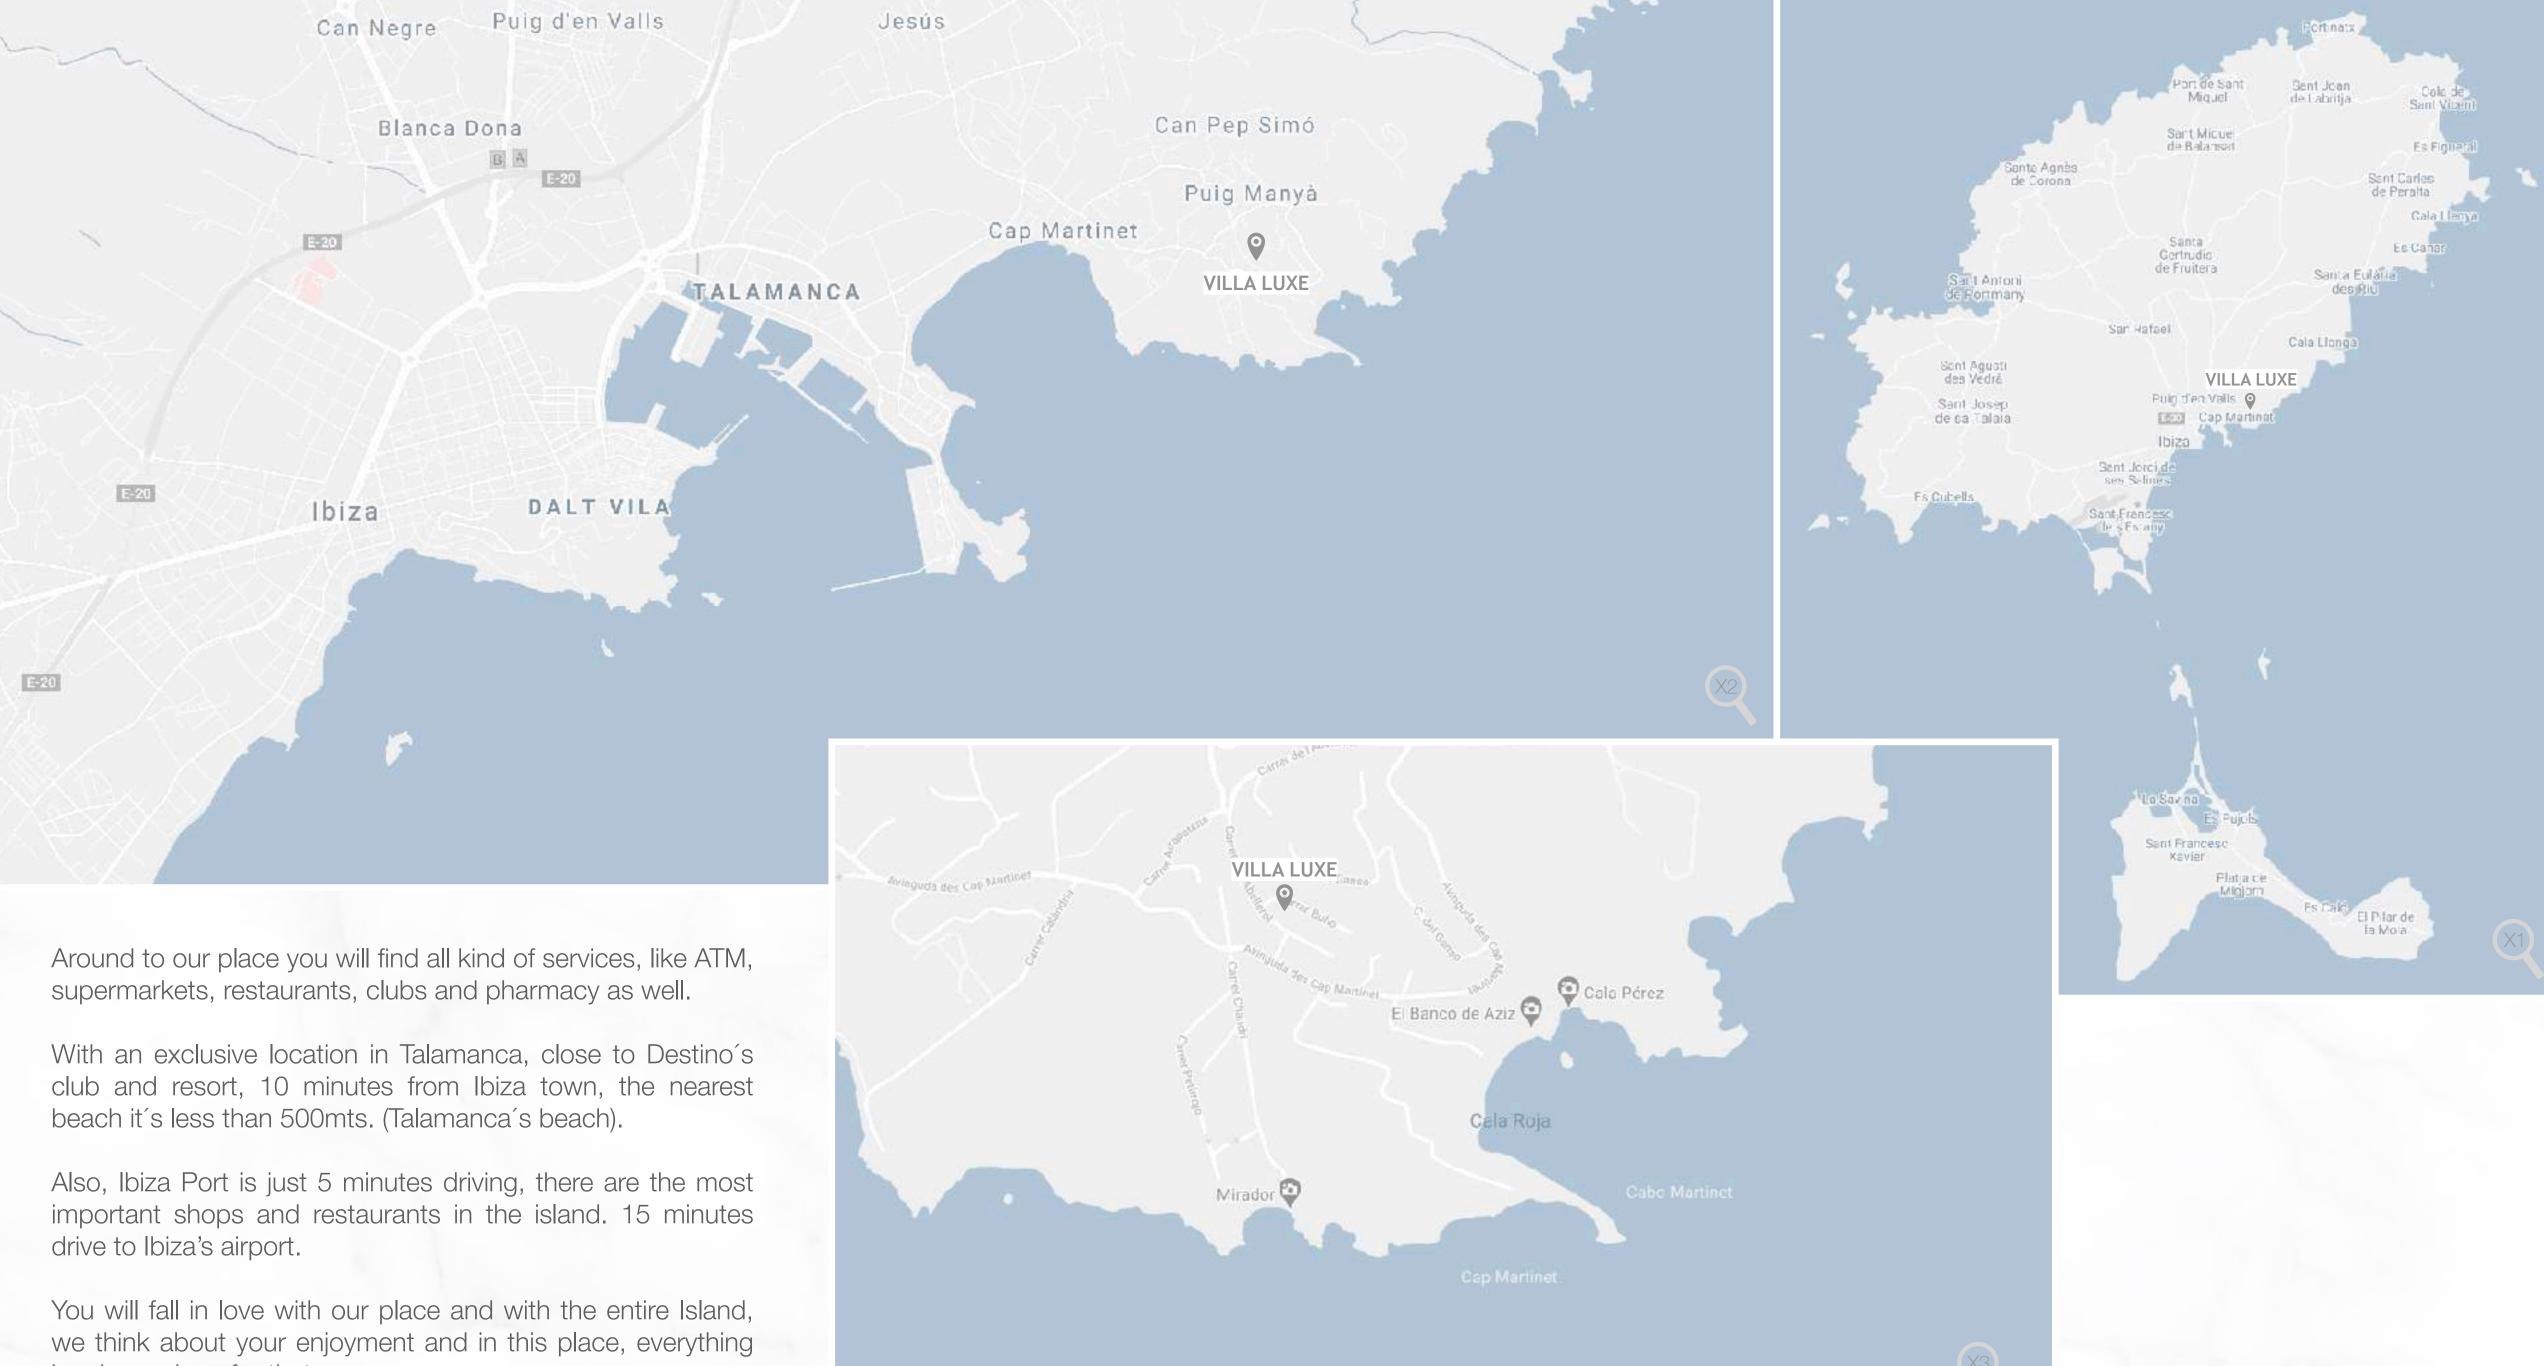

L VILLA







Double Room - First Floor



#### 2<sup>ND</sup> FLOOR

In the third level the best it's waiting, you will have one master room in suite with a large living room and a huge exterior terrace with space enough to take sun, several areas to chill, with stylish sun chair in the top, a hot tub and a chill out mattress to enjoy soft drinks with friends, a gorgeous landscape it's already waiting there to Talamanca views and also formentera island.



















Suite & WC - Second Floor























# MODERN 3-LEVEL VILLA

#### GROUND FLOOR

With a modern layout, downstairs you have a private studio with a double room, bathroom, aircon (split type), dining and kitchen area, just in front of your private pool.

















Kitchen & WC - Ground Floor















has been done for that.