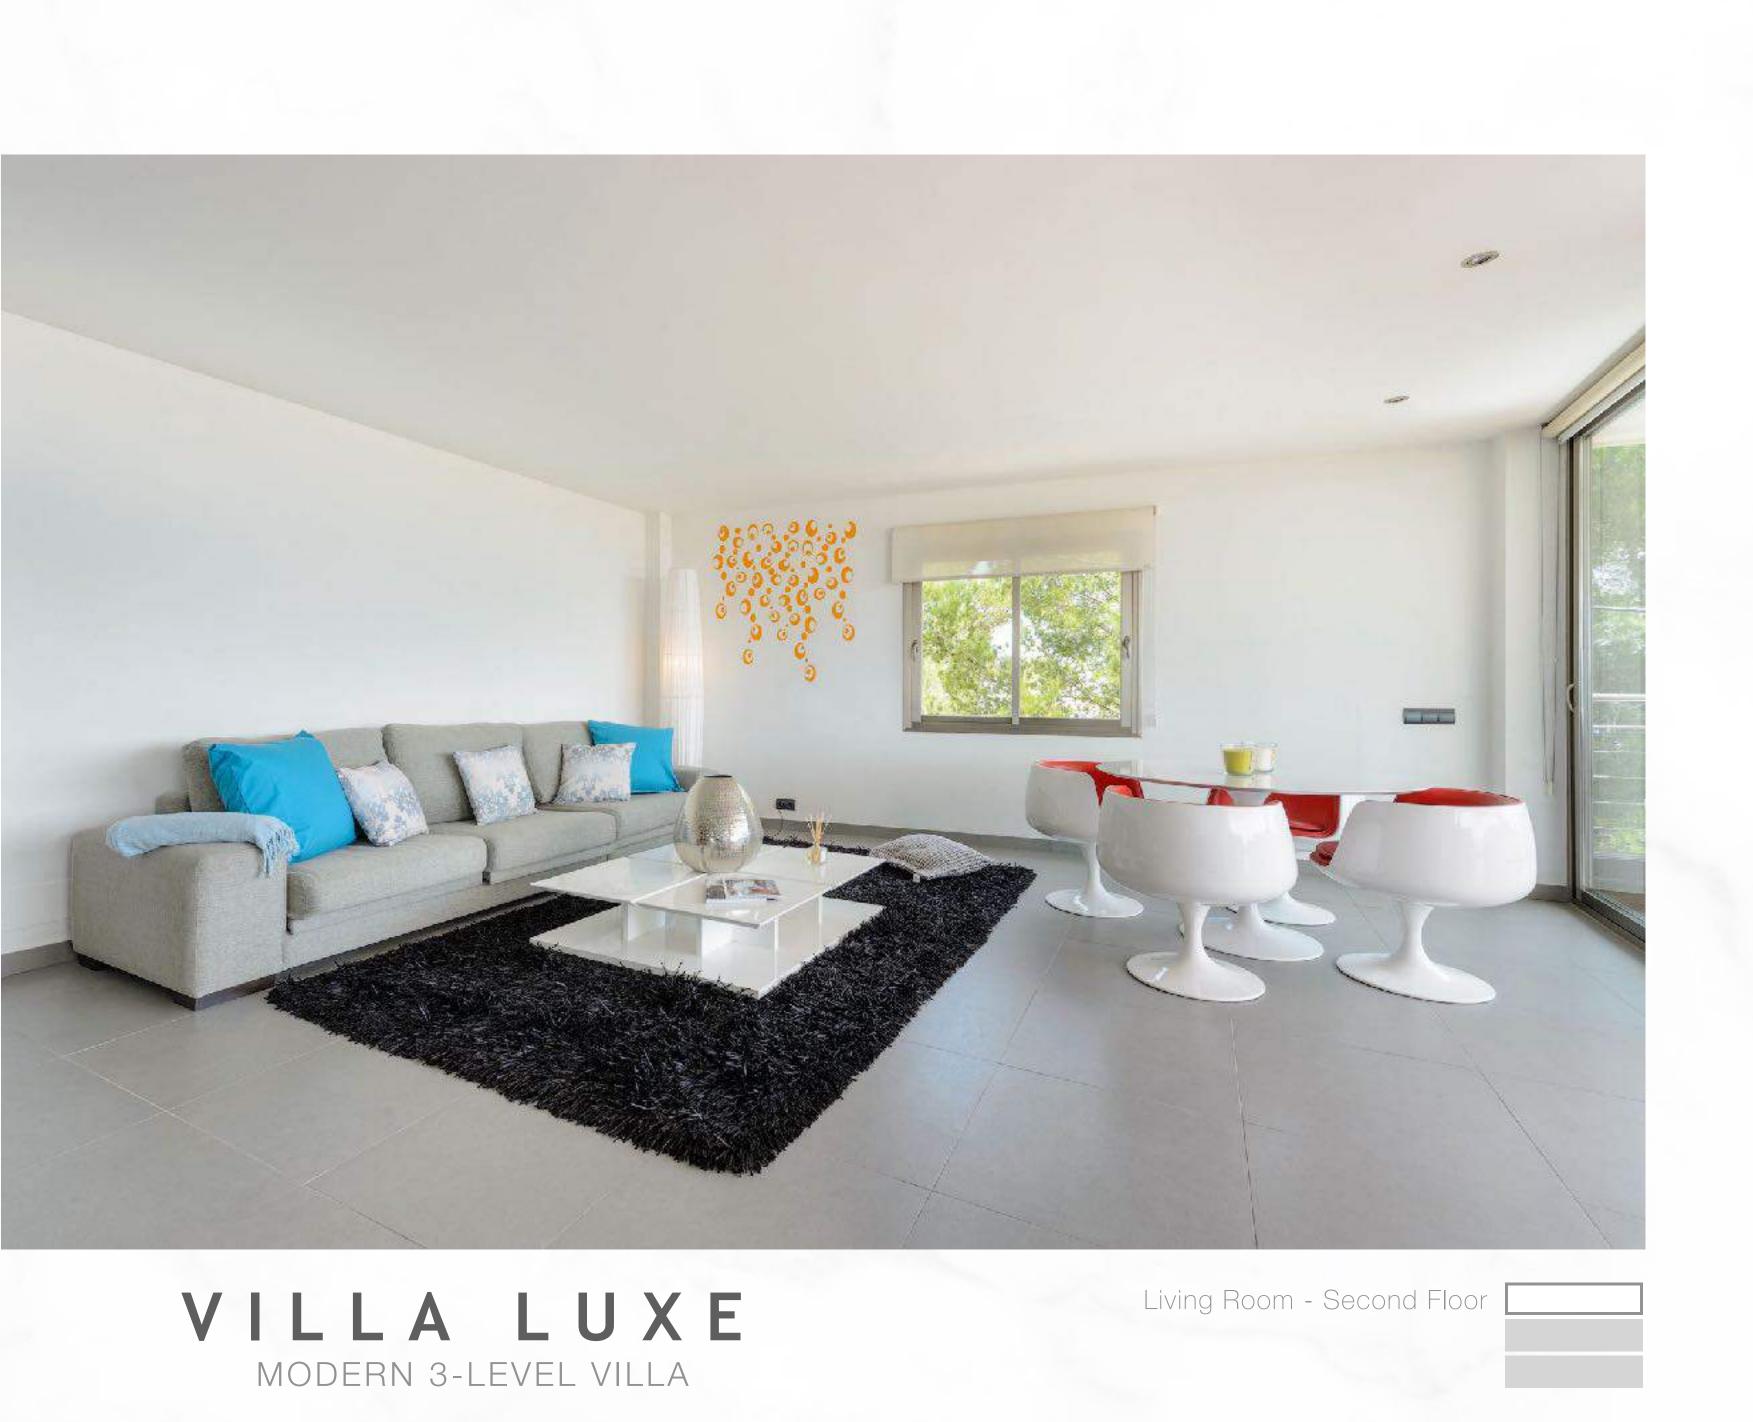

#### 2<sup>ND</sup> FLOOR

In the third level the best it's waiting, you will have one master room in suite with a large living room and a huge exterior terrace with space enough to take sun, several areas to chill, with stylish sun chair in the top, a hot tub and a chill out mattress to enjoy soft drinks with friends, a gorgeous landscape it's already waiting there to Talamanca views and also formentera island.

Suite & WC - Second Floor