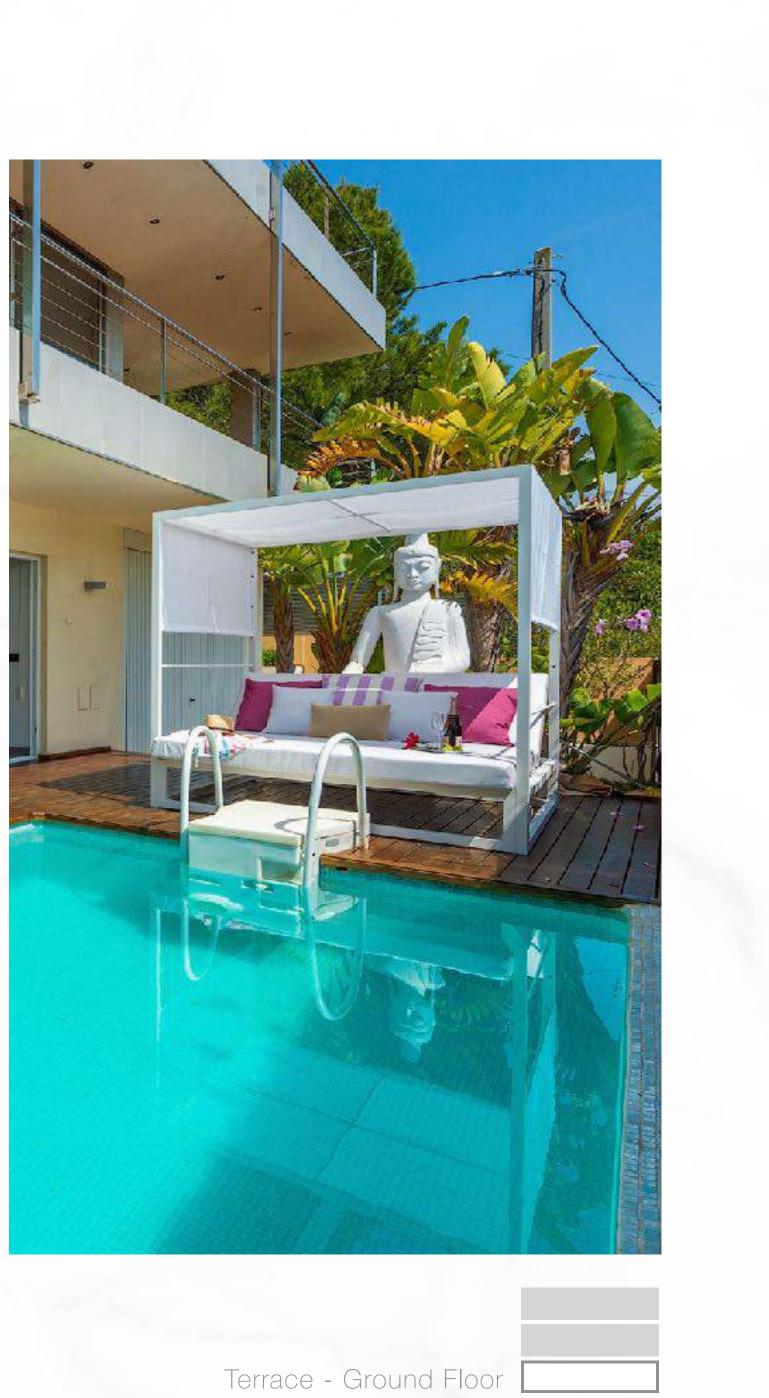

#### GROUND FLOOR

With a modern layout, downstairs you have a private studio with a double room, bathroom, aircon (split type), dining and kitchen area, just in front of your private pool.

Kitchen & WC - Ground Floor