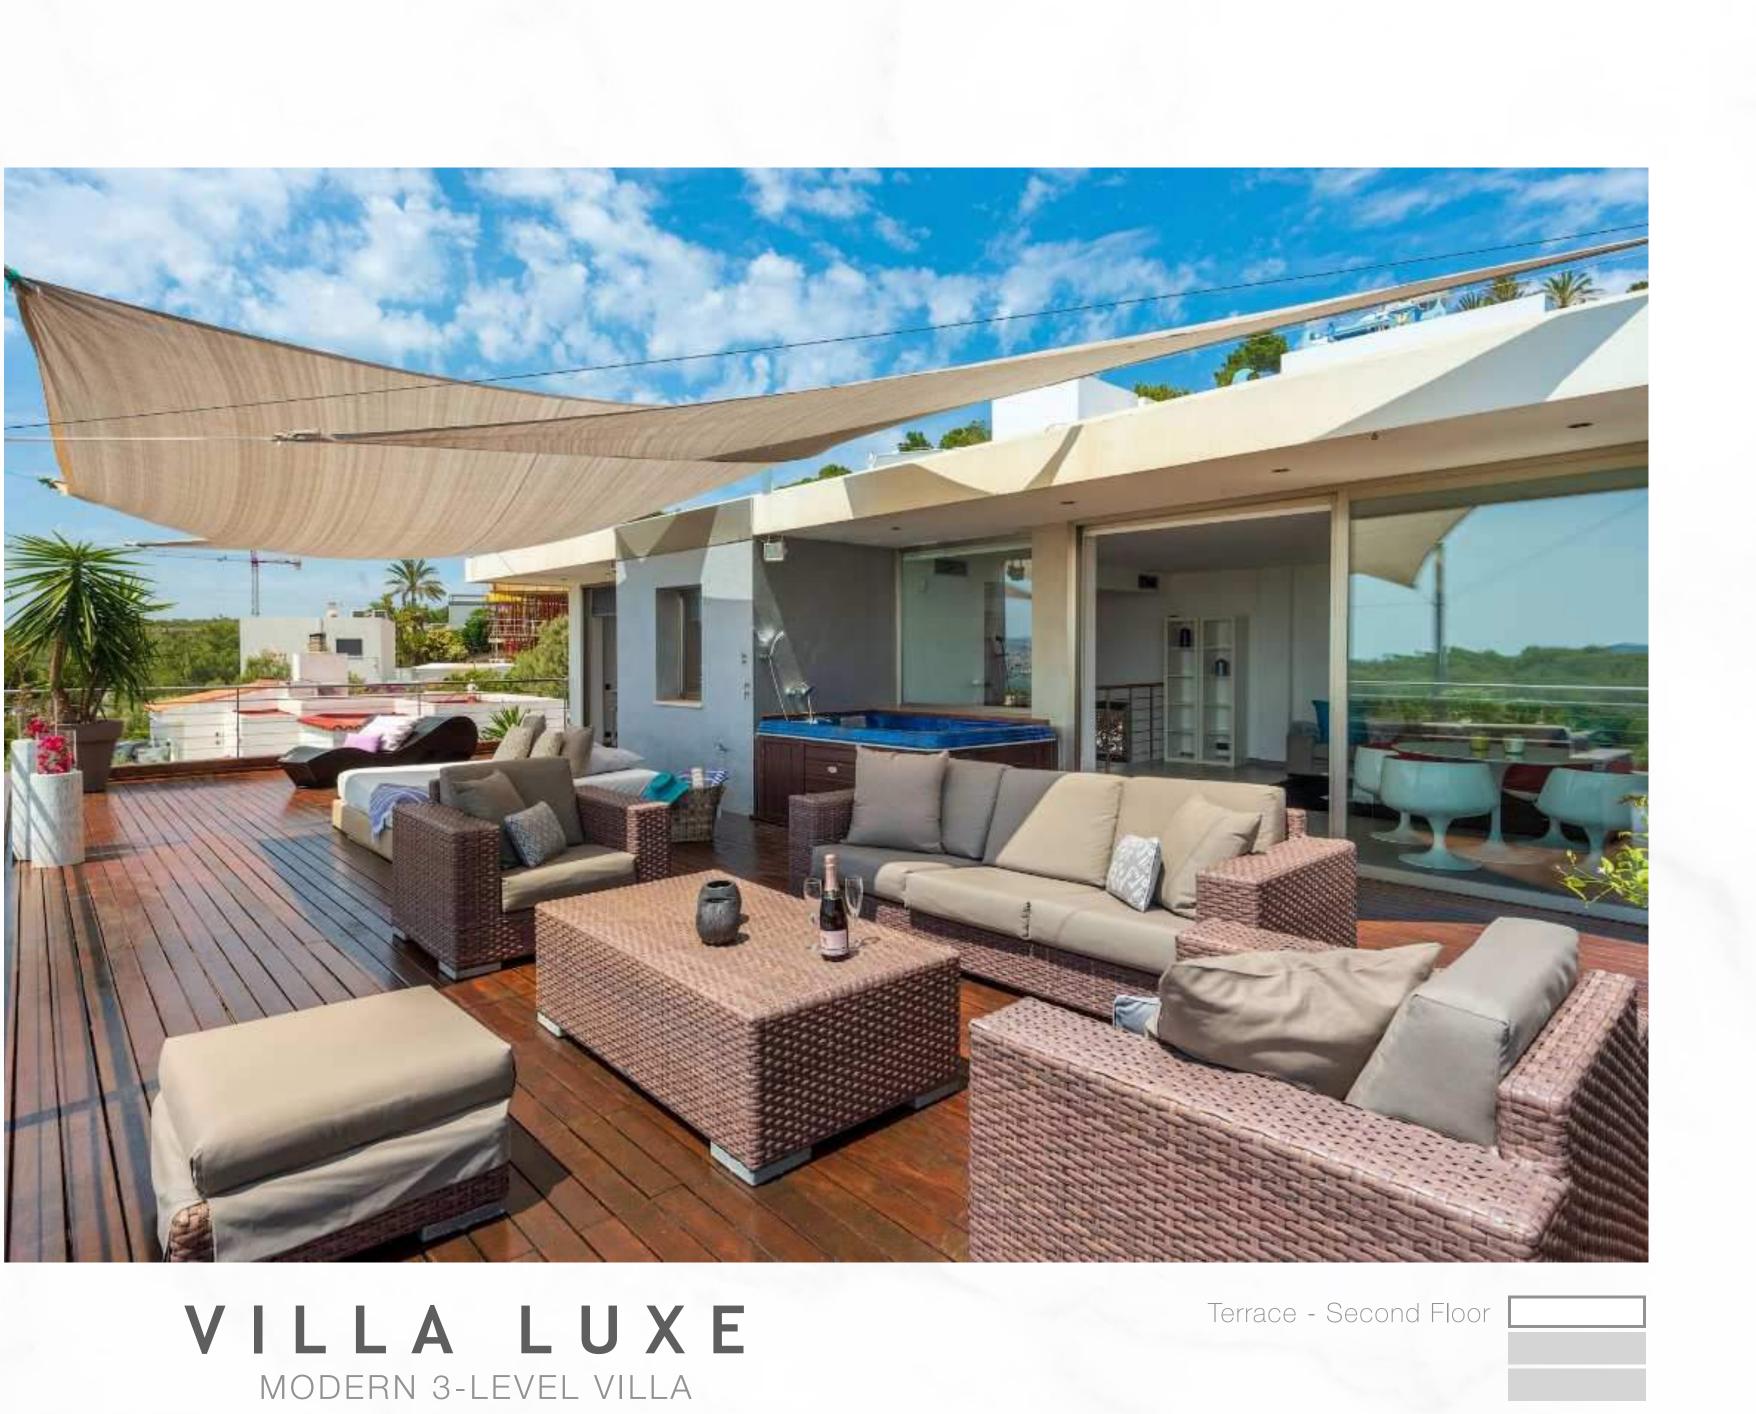

With a large terrace with breath taken views, to Ibiza town and Formentera Island, and private swimming pool. In a modern building with 3 levels, you will find a comfortable space with a duplex concept.

#### 2<sup>ND</sup> FLOOR

In the third level the best it's waiting, you will have one master room in suite with a large living room and a huge exterior terrace with space enough to take sun, several areas to chill, with stylish sun chair in the top, a hot tub and a chill out mattress to enjoy soft drinks with friends, a gorgeous landscape it's already waiting there to Talamanca views and also formentera island.