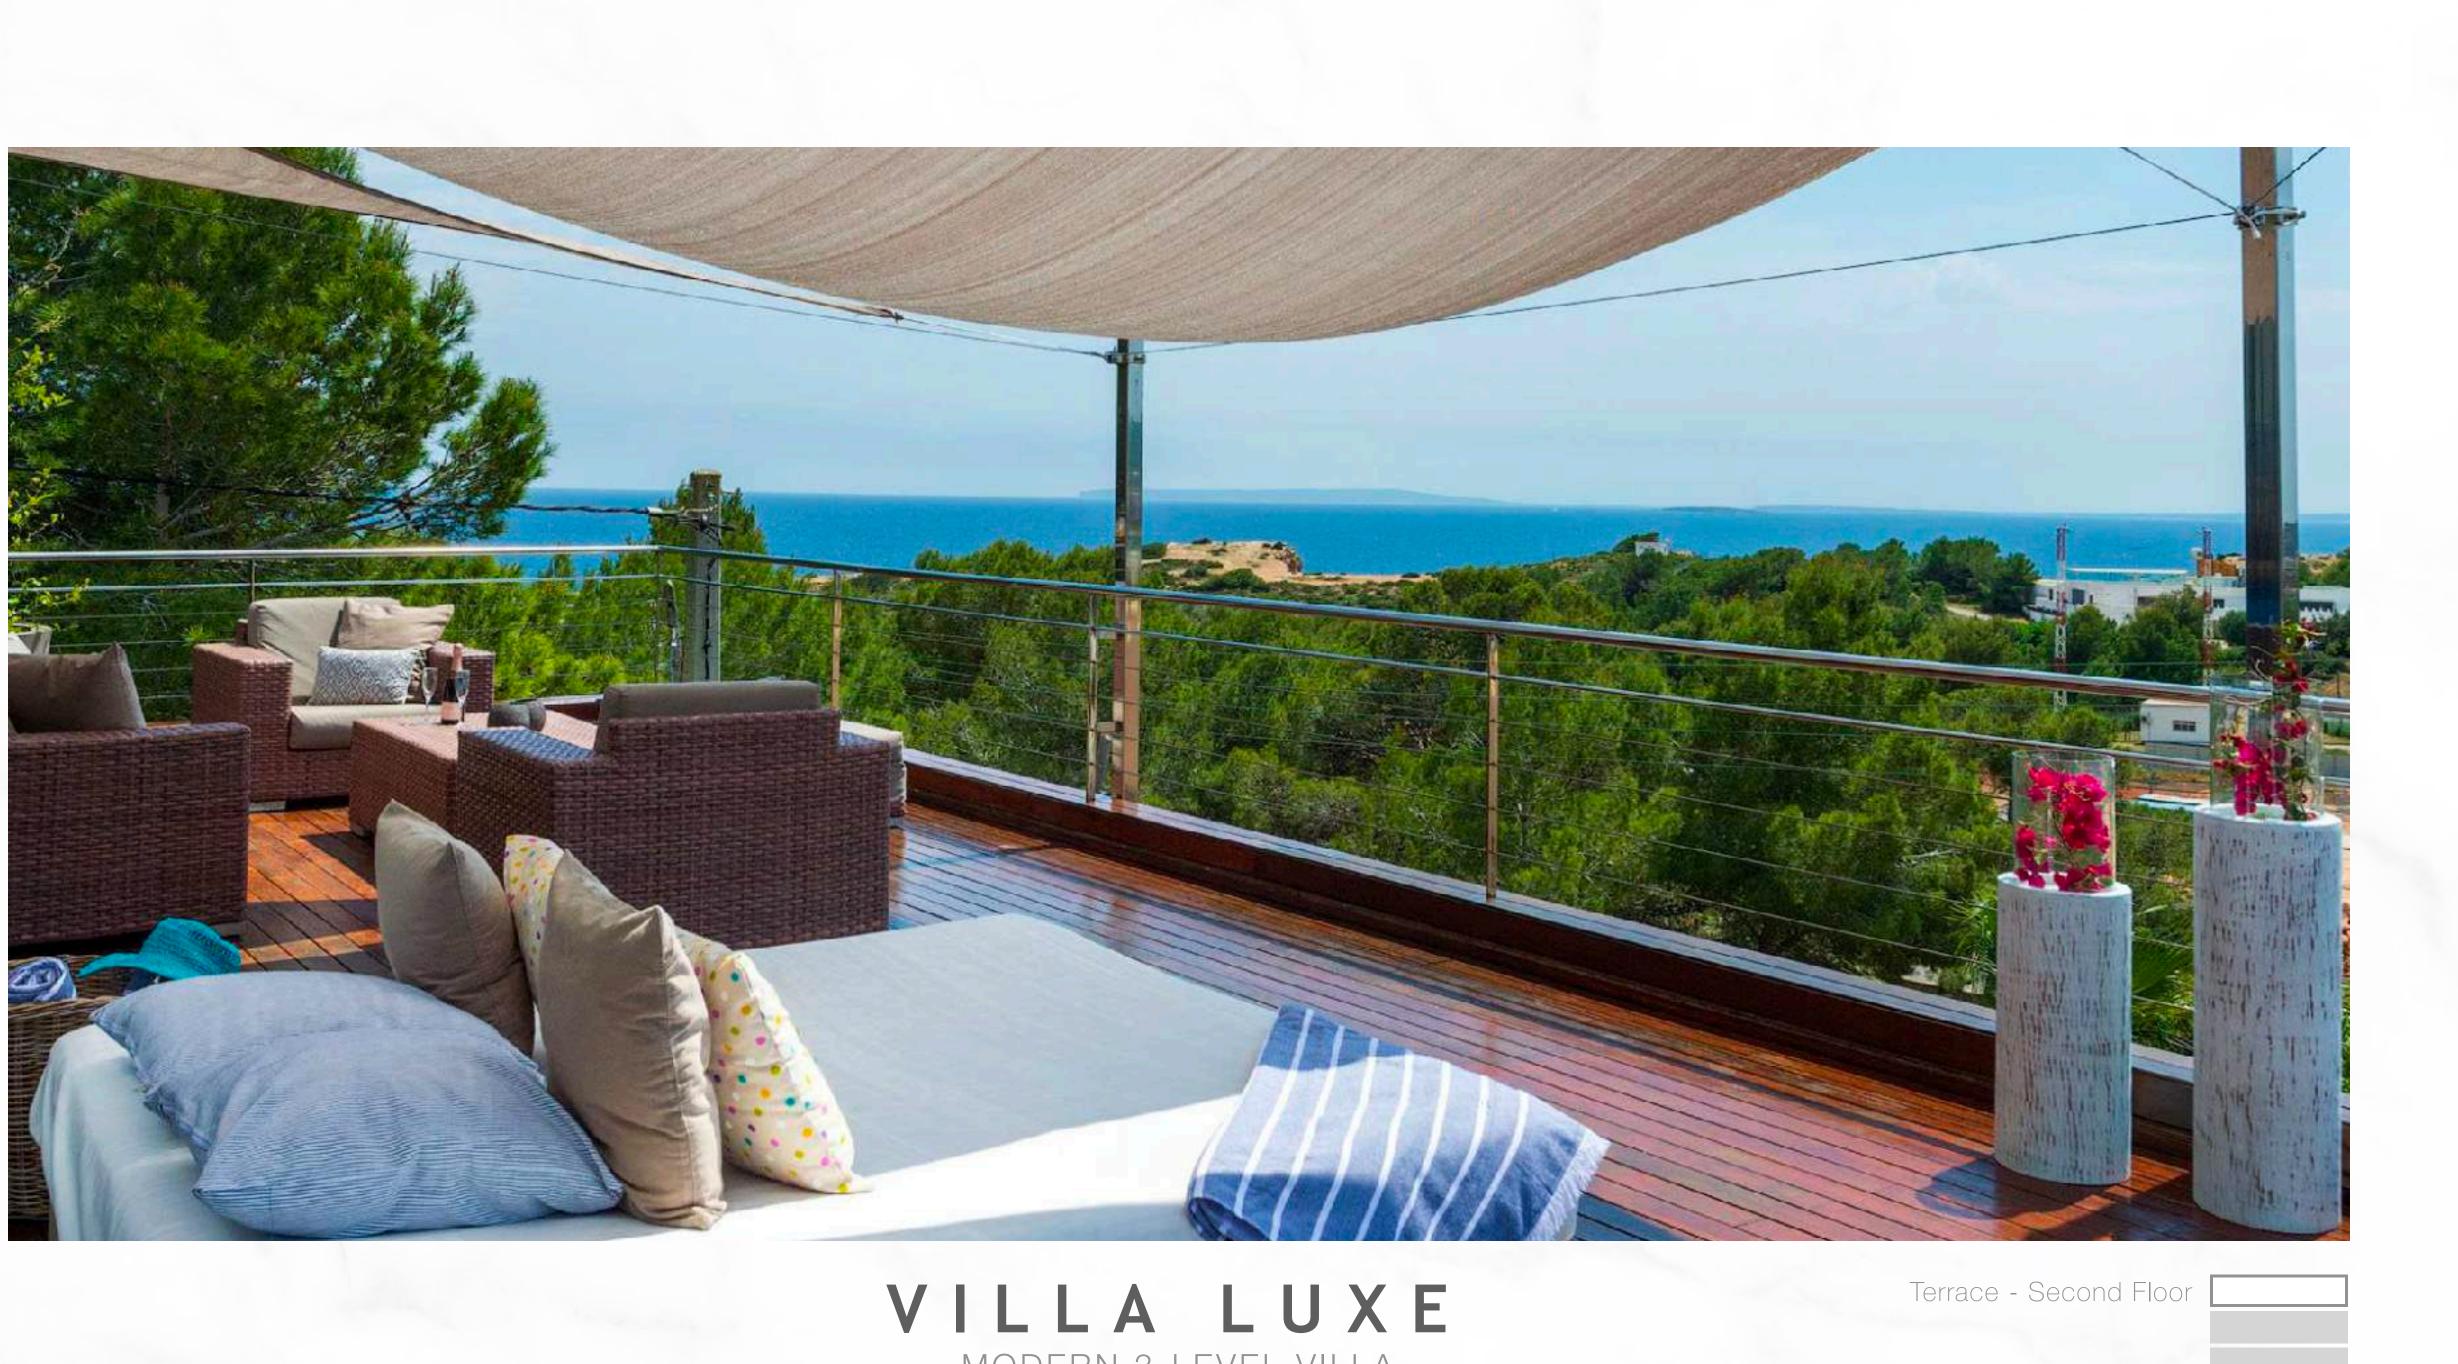

#### 2<sup>ND</sup> FLOOR

In the third level the best it's waiting, you will have one master room in suite with a large living room and a huge exterior terrace with space enough to take sun, several areas to chill, with stylish sun chair in the top, a hot tub and a chill out mattress to enjoy soft drinks with friends, a gorgeous landscape it's already waiting there to Talamanca views and also formentera island.

Suite & WC - Second Floor