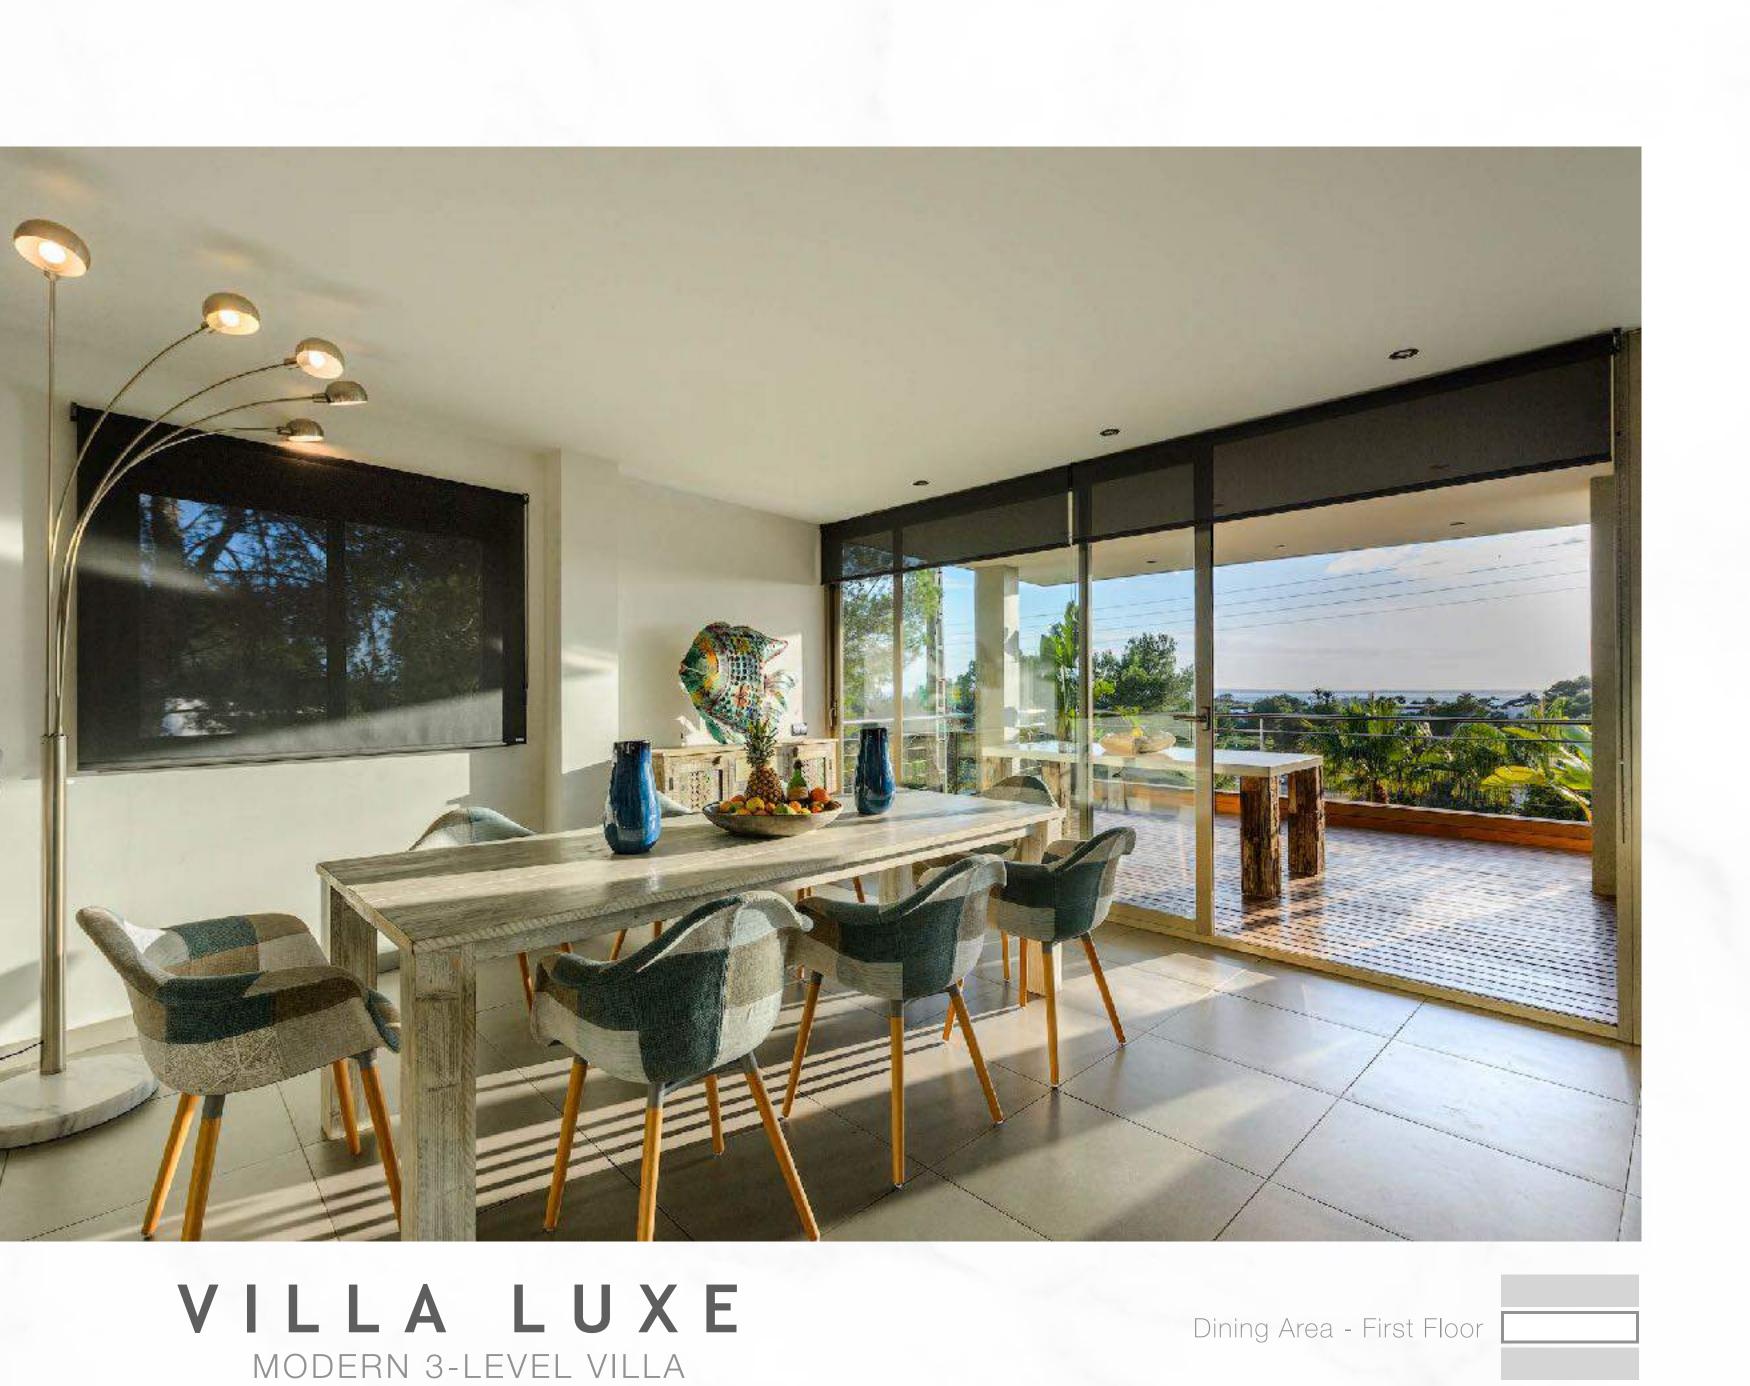

#### 1<sup>ST</sup> FLOOR

Going up by the stairs beside the garden, you will have an upper independent level, with a full equipped kitchen with dining and living room, with a large terrace with an outdoor dining table to share your meals with your friends. There are 2 doubles bedrooms, one en suite and one double with bathroom to share.