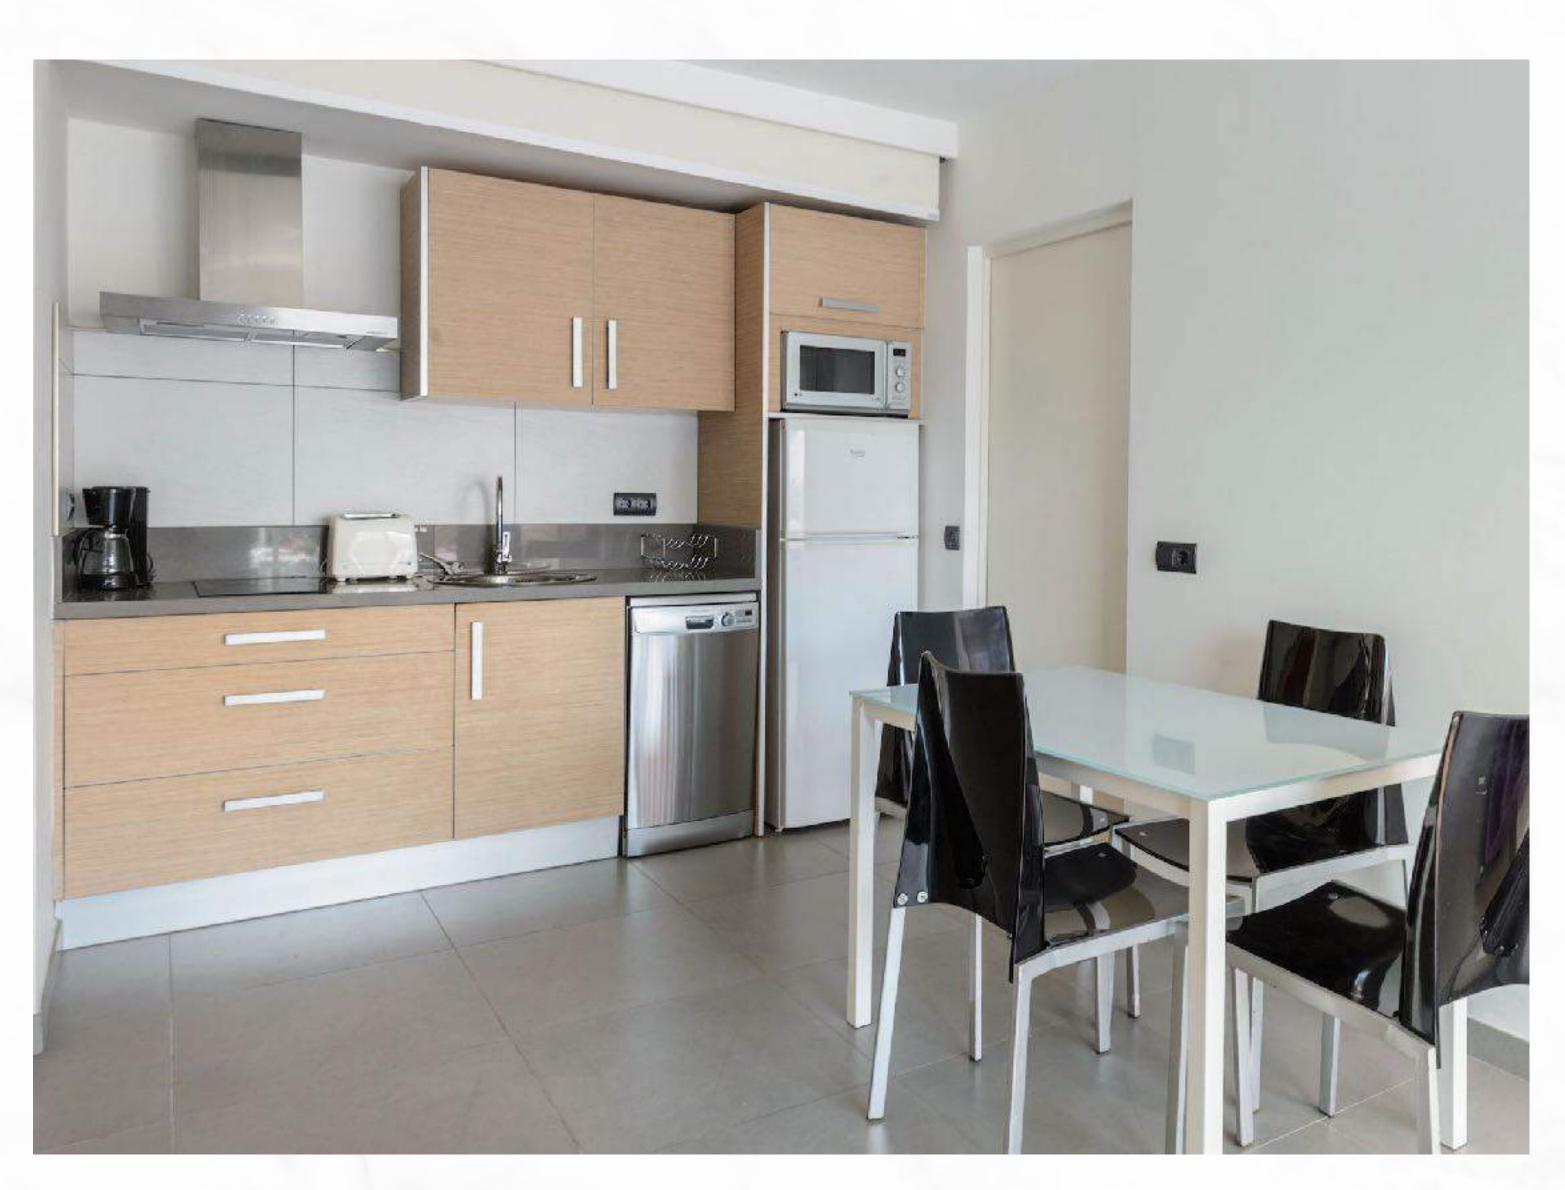

#### 1<sup>ST</sup> FLOOR

Going up by the stairs beside the garden, you will have an upper independent level, with a full equipped kitchen with dining and living room, with a large terrace with an outdoor dining table to share your meals with your friends. There are 2 doubles bedrooms, one en suite and one double with bathroom to share.

#### GROUND FLOOR

With a modern layout, downstairs you have a private studio with a double room, bathroom, aircon (split type), dining and kitchen area, just in front of your private pool.

Kitchen & WC - Ground Floor